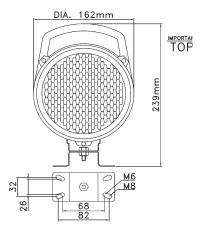

## **E91112** Circular Worklamp

The E91112 worklamp has a handle and switch which makes this worklamp the ideal choice for a wide variety of applications. Features 12/24V operation.

| Models   |         |         |       |
|----------|---------|---------|-------|
| Part No. | VOLTAGE | AMPS    | TYPE  |
| E91112   | 12/24V  | 4.6/2.9 | Flood |

## **Features and Benefits**

- H3 halogen bulb 55/70W (not included)
- Single/twin beam option
- Plastic housing
- Tilt/swivel mount
- Polycarbonate lens
- Handle
- Switch