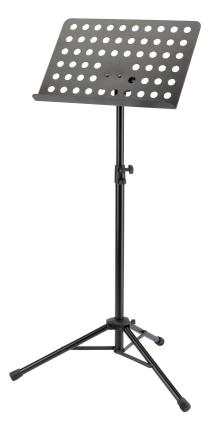

## Data

| Connection stand/p | olatjeick-release lock            |
|--------------------|-----------------------------------|
| Height             | from 740 to 1,270 mm              |
| Leg construction   | tube legs with cross braces       |
| Material           | steel                             |
| Music desk dimens  | si <b>o4s</b> 0 x 340 mm          |
| Product Category   | Topline                           |
| Rod combination    | 2-piece folding design            |
| Special features   | user-friendly, quick-release lock |
| Туре               | black                             |
| Weight             | 3.6                               |
|                    |                                   |

Powder-coated, perforated steel music stand with plastic connecting elements. The music stand rest can be attached and removed using the plastic, user-friendly, quick-release lock. There is a large, easy-to-use wing nut making adjustment of the tilt easy. The stand can be freely adjusted to any height using the non-scratch tension sleeve.