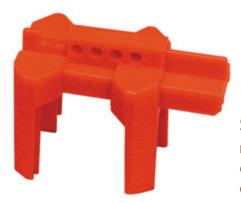

## **Description for Small Prinzing Ball Valve Lockout**

Patented design and ultra-tuff polypropylene makes these ball valve lockouts the best your money can buy. Small lockout locks out pipes 1/2" to 2 1/2" in diameter. The small lockout can also be used to lock valves OPEN on pipes from 1/2" to 1 1/4" in diameter.

## Specification Of Small Prinzing Ball Valve Lockout

Color: Red

Material Description: Polypropylene

Brady Material #: LOTO-22

Outside Pipe Diameter: 1/2" - 2 1/2"

QTY/UOM: 1/Each