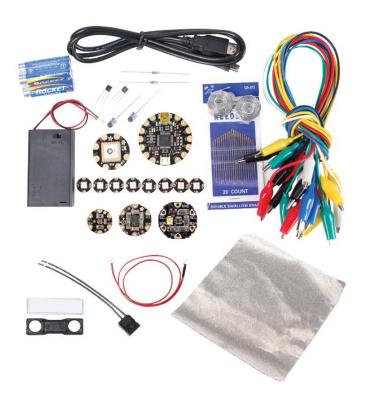

## ADAFRUIT FLORA WEARABLES

Get started with the fabulous Adafruit Flora platform with this lovely starter kit. Included are plenty of parts to make a few different fun projects! There's a Flora motherboard, a GPS module that can also perform location datalogging, eight ultra-bright chainable RGB pixels, a battery holder and batteries, two types of our high quality stainless steel thread, alligator clips to help you test out your parts, a USB cable for reprogramming the Flora, and some parts to make a wearable remote control

## **Kit Contents**

- •FLORA main board
- Flora Wearable Ultimate GPS module
- Eight Flora RGB NeoPixels V2
- 3xAAA Battery holder with JST connector and on/off switch
- Stainless Thin Conductive Thread 2 ply 25 meter/85 ft
- Stainless Medium Conductive Thread 3 ply 18 meter/60 ft
- •Needle set with 20 pieces
- •Small Alligator Clip Test Lead (set of 12)
- •USB cable A/MiniB 3ft
- •4x Alkaline AAA batteries
- ●2x NPN Bipolar Transistors (PN2222)
- ullet2x Super-bright 5mm IR LEDs
- •2x 100-ohm resistors
- •FLORA GPS Starter Pack
- •Tactile On/Off Switch with Leads
- Magnetic Pin Back
- •Flora Lux Sensor TSL2561 Light Sensor
- •Flora Accelerometer/Compass Sensor LSM303
- JST-PH Battery Extension Cable 500mm
- •Flora Color Sensor TCS34725
- Woven Conductive Fabric Silver 20cm square