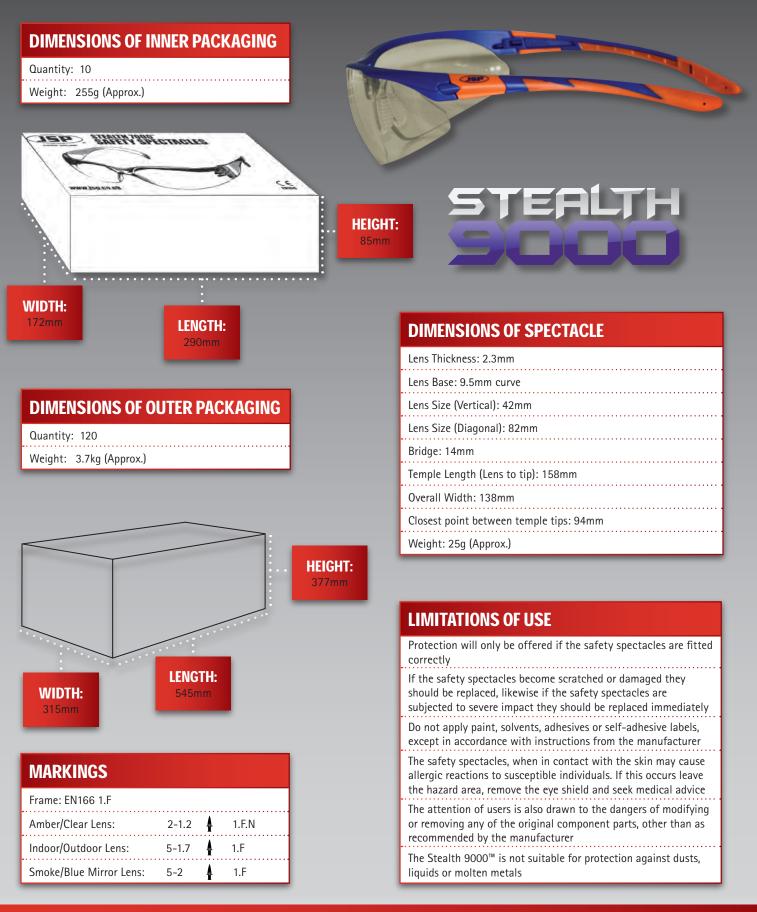

# **STEALTH 9000**<sup>™</sup>

PRODUCT CODE: ASA770-16R-100

LIGHTWEIGHT SAFETY SPECTACLE WITH A WRAPAROUND 9 BASE CURVE POLYCARBONATE LENS

# STEALTH 9000<sup>™</sup>

PRODUCT CODE: ASA770-16R-100

LIGHTWEIGHT SAFETY SPECTACLE WITH A WRAPAROUND 9 BASE CURVE POLYCARBONATE LENS

### TECHNICAL SPECIFICATION

**EYE & FACE PROTECTION** 

**INDOOR/OUTDOOR HC LENS** 

MANUFACTURING FOR SAFETY

UKSALES@JSP.CO.UK TEL: +44 (0)1993 826050