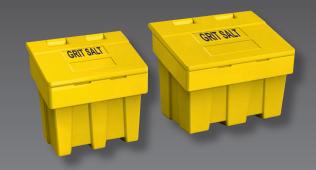

## FEATURES & BENEFITS

Large Capacity: The maximum capacity of the standard sized grit bin is 250kg - 10 x 25kg bags of salt, and the maximum capacity of the large sized grit bin is 450kg - 18 x 25kg bags of salt

Colours: Various colour combinations are available adding another way to personalise and brand the grit bin

Finger Grips: Moulded finger grips to assist lifting of lid

Fork lift access points: Access points make the grit bin convenient for lifting with a fork lift truck