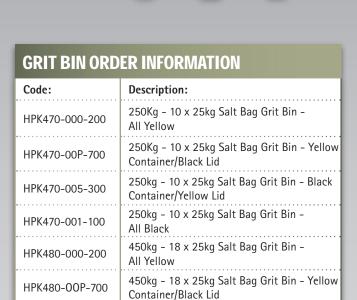

They stack together for convenient storing and transporting

Container/Yellow Lid

All Black

## CLEANING & MAINTENANCE

Clean with a warm soapy cloth and allow to air dry

Keep clean and in a suitable environment

HPK480-005-300

HPK480-001-100

450kg - 18 x 25kg Salt Bag Grit Bin - Black

450kg - 18 x 25kg Salt Bag Grit Bin -