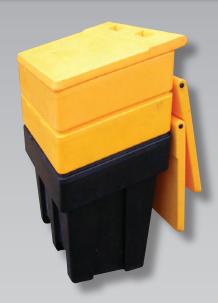

Stackable: The Grit Bins fit inside of each other making them completely stackable for convenient storage. Fits 14 to a pallet