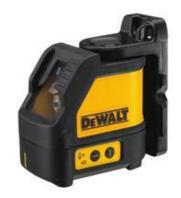

## **DW088K**

2 Way Self-Levelling Line Laser (Horizontal and Vertical)

## **Selling Proposition**

- Self-levelling cross line laser is accurate to ±0.3 mm/m in levelling applications
- Self-Levelling up to 4 degrees surface angle with automatic out of level indication, marks a levelled line in seconds
- · 2 button operation and low battery indication for ease of use
- Built in magnetic pivot bracket mounts easily on metal surfaces
- Overmolded housing and thick glass protects the tool and helps maintain calibration under jobsite conditions
- Includes 3 x AA batteries for 40 plus hours runtime