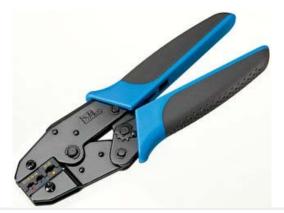

## Crimpmaster™ Crimp Tool, for #22 to #10 AWG (.324mm2 -5.261mm2) Insulated Ring Tongue Terminals and Splices

## **Features**

- · Provides good and consistent crimp every time
- Dies change quickly and easily with a screwdriver
  Interchangeable dies provide versatility in a single tool
- · Cushioned, comfort-grip handles