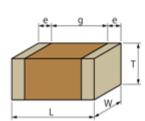

# GRM219R61C106KA73#

"#" indicates a package specification code.

< List of part numbers with package codes >

GRM219R61C106KA73D , GRM219R61C106KA73J

Shape

L size  $2.0 \pm 0.15$ mm 1.25 ± 0.15mm W size  $0.85 \pm 0.1$ mm T size External terminal width e 0.2 to 0.7mm Distance between external terminals g 0.7mm min. Size code in mm(inch) 2012 (0805)