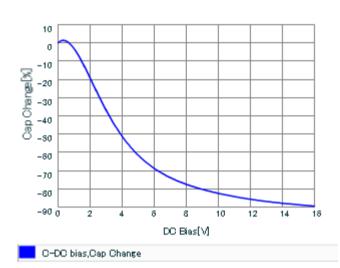

|                  |
| 180mm Reel |                    | 162g         |                  |

1 of 2



- 1. This datasheet is downloaded from the website of Murata Manufacturing Co., Ltd. Therefore, it 's specifications are subject to change or our products in it may be discontinued without advance notice. Please check with our sales representatives or product engineers before ordering.
- 2. This datasheet has only typical specifications because there is no space for detailed specifications.

Therefore, please review our product specifications or consult the approval sheet for product specifications before ordering.



muRata Murata Manufacturing Co., Ltd.

URL: http://www.murata.co.jp/

Last updated: 2013/09/23

Frequency characteristics (ESR, Impedance)

×

#### DC bias characteristics



## Capacitance - temperature characteristics



This PDF data has only typical specifications because there is no space for detailed specifications. Therefore, please reviewour product specifications or consult the approval sheet for product specifications before ordering.

#### S parameter (Smith chart S11)



S11 series

#### AC voltage characteristics



C-AC Voltage,Cap Change

#### Calorific property by ripple current



2 of 2

muRata Murata Manufacturing Co., Ltd.

Last updated: 2013/09/23