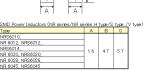

#### Products characteristics table

| CaseSize (EIA/JIS)                      | -/6010            |
|-----------------------------------------|-------------------|
| Inductance                              | 6.8 $\mu$ H(±20%) |
| Inductance Measuring Frequency          | 100kHz            |
| Rated Current -Saturation Current       | 1200mA            |
| Rated Current -Temperature Rise Current | 1200mA            |
| DC Resistance (max)                     | 0.264Ω            |
| Avg. of DC.Resistance                   | 0.22Ω             |
| Temperature Range                       | -25℃ to 125℃      |
| Self-resonant Frequency (min)           | 30MHz             |
| RoHS Compliance                         | Yes               |
| Halogen Free                            | Yes               |
| Soldering Method                        | Reflow            |