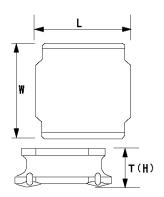

#### External Dimensions

| L | 6mm ±0.2 |
|---|----------|
| W | 6mm ±0.2 |
| Н | 1mm max  |