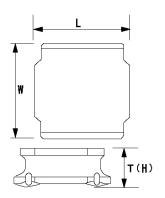

#### External Dimensions

| L | 6mm ±0.2  |
|---|-----------|
| W | 6mm ±0.2  |
| Н | 4.5mm max |