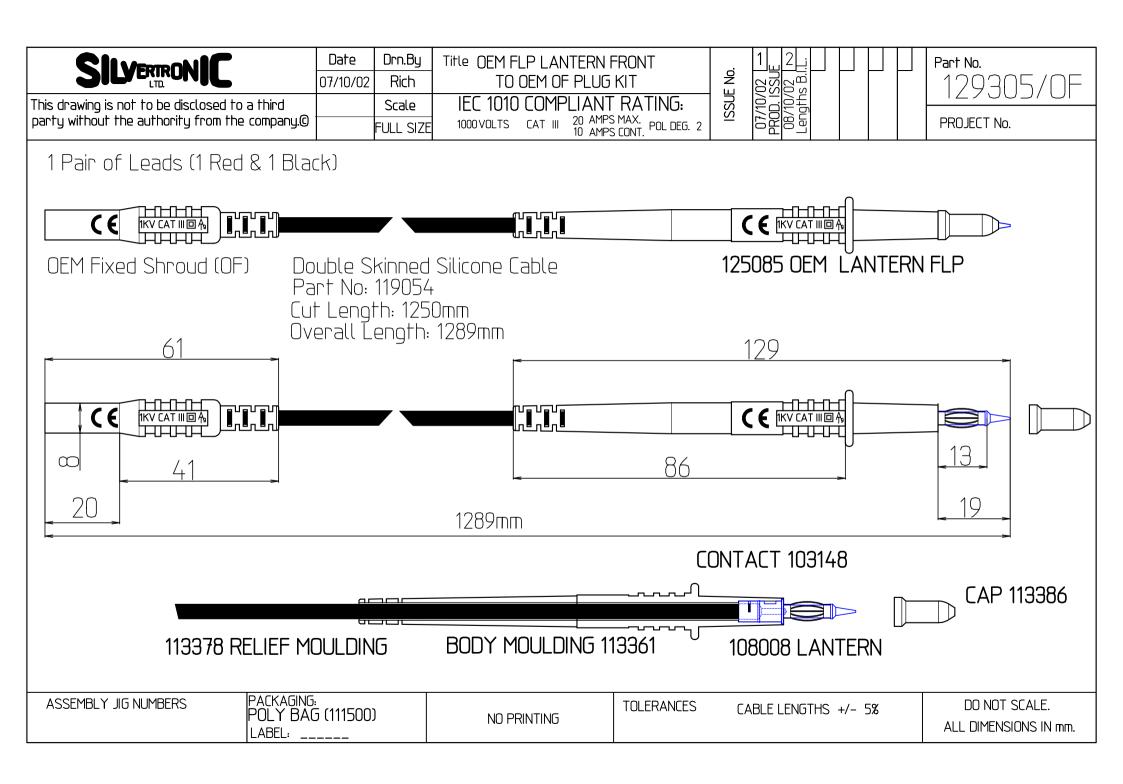

| PRODUCT TYPE / DESCRIPTION |         |      |       | OEM FLP TO OEM FIXED SHROUD PLUG LEAD KIT |         |  |
|----------------------------|---------|------|-------|-------------------------------------------|---------|--|
| PART No.                   |         |      |       | 129305OF                                  |         |  |
| IEC1010 RATING             | VOLTAGE | 1000 | Volts | INSULATION CATEGORY                       | III (3) |  |

| INCLUDES FOLLOWING ASSEMBLIES / COMPONENTS SUBJECT TO INDIVIDUAL TEST. | DESCRIPTION           | PART No. |
|------------------------------------------------------------------------|-----------------------|----------|
|                                                                        | OEM FIXED LEAD PROD   | 125085   |
|                                                                        | OEM FIXED SHROUD PLUG | 125070   |
|                                                                        | D/S SILICONE CABLE    | 119054   |
|                                                                        |                       |          |
|                                                                        |                       |          |
|                                                                        |                       |          |
|                                                                        |                       |          |
|                                                                        |                       |          |
|                                                                        |                       |          |