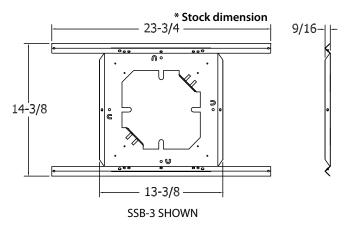

# **LOUDSPEAKER MOUNTING DEVICES**

SSB-3 SHOWN

### **GENERAL DESCRIPTION**

The SSB-(2, 3, 4, 6, 7, 9) is a rust resistant steel, load bearing support for a loudspeaker assembly.

The SSC-1 is a rust resistant steel, load bearing mounting channel.

# **RECOMMENDED ADDITIONAL QUAM COMPONENTS**

Refer to Page 2 of this sheet for frame compatibility

\* 23-3/4" Stock dimension, lengths up to 48" available on SSB-2, 3, 4, 6, 9 and SSC-1 as a special order, contact Factory for delivery and pricing