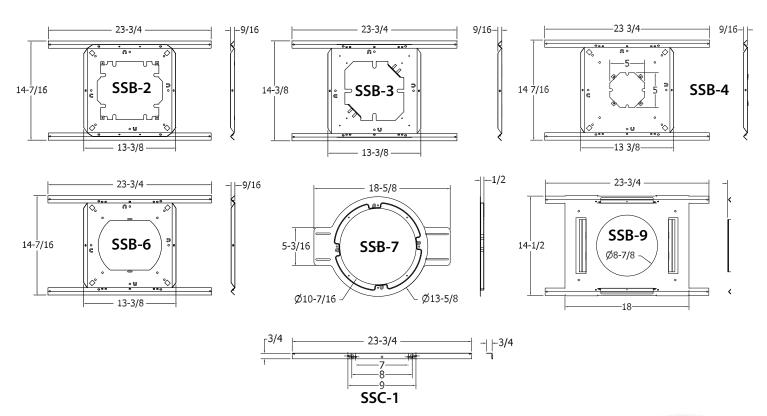

# SSB-2, SSB-3, SSB-4 SSB-6, SSB-7, SSB-9 SSC-1

# **RECOMMENDED ADDITIONAL QUAM COMPONENTS**

Refer to Page 2 of this sheet for frame compatibility

\* 23-3/4" Stock dimension, lengths up to 48" available on SSB-2, 3, 4, 6, 9 and SSC-1 as a special order, contact Factory for delivery and pricing

#### **MECHANICAL SPECIFICATIONS**

Refer to Page 2 of this sheet

#### **INTENDED USE**

SSB- (2, 3, 4, 6, 9): Parallel to floor plane in a suspended ceiling structure; maximum span of 24" in one dimension; indoor environment.

SSB-7: Use with 8"O.D. loudspeaker, new gypsum board construction; indoor environment.

SSC-1: Gypsum board or drop tile ceiling applications; indoor environment.

234 East Marquette Road, Chicago IL 60637 Phone: (800) NEED NOW Fax: (888) NEED NOW (800) 633-3669 (888) 633-3669 E-Mail: NeedNow@QNC.com www.QuamSpeakers.com