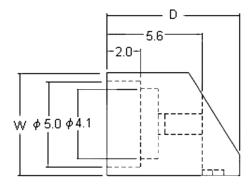

## **Specifications:**

Accessory Type : LED Holder

No. of LEDs External Length : 6mm Holder Material : Nylon

: 3mm / T-1 LEDs For Use With

External Depth : 7.8mm External Width : 6mm Mounting Orientation : Right Angle

Dimensions: Millimetres