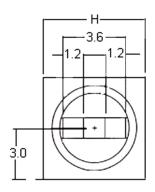

## **Specifications:**

Accessory Type : LED Holder

No. of LEDs External Length : 6mm Holder Material : Nylon

: 3mm / T-1 LEDs For Use With

External Depth : 7.8mm External Width : 6mm Mounting Orientation : Right Angle

Dimensions: Millimetres