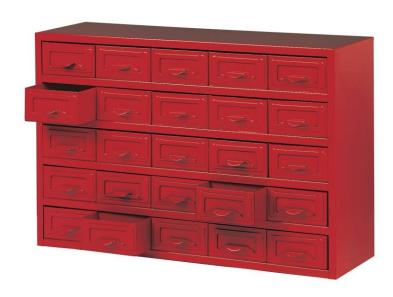

## **Data Sheet CTB900**

| Item   | Part Number | Clarke Data                                                                                                                                                                                                                                                                 |
|--------|-------------|-----------------------------------------------------------------------------------------------------------------------------------------------------------------------------------------------------------------------------------------------------------------------------|
| СТВ900 | 7631040     | Clarke CTB900 - 25 Drawer Parts Cabinet - This traditional style multi drawer steel cabinet for the neat storage of small parts and components will find its place in any well organised workshop or garage.  • For quick item location each drawer accommodates a slide in |
|        |             | <ul> <li>identification card</li> <li>Resiliant and protective red powder coat finish</li> <li>Ten of the drawers feature twin internal dividers for 3 way</li> </ul>                                                                                                       |
|        |             | segregation •Dimensions (WDH) 540 x 190 x 356mm                                                                                                                                                                                                                             |