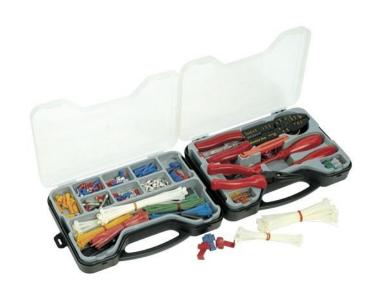

## Data Sheet CHT330

| Item   | Part Number | Clarke Data                                                                                                                                                                                                                                                                                                                                                                                                                  |
|--------|-------------|------------------------------------------------------------------------------------------------------------------------------------------------------------------------------------------------------------------------------------------------------------------------------------------------------------------------------------------------------------------------------------------------------------------------------|
| CHT330 | 1801330     | Clarke CHT330 Electrical DIY Kit - Virtually everything needed by the keen auto electrician mainly for work on the car but elsewhere too. A compact kit box with approx. 400 carefully selected items.  •Pliers, screwdrivers, wire cutter, crimping/stripping tool  •Voltage tester 120-250v, low voltage test wires  •Insulating tapes, wire clamps and accessories  •Fuses, cable ties, magic ties and assorted terminals |
|        |             |                                                                                                                                                                                                                                                                                                                                                                                                                              |