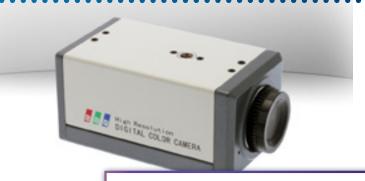

#### USB Digital CCD Color Camera

Equipped with a high quality Sony CCD sensor, these USB 2.0 cameras offer excellent sensitivity and a high dynamic range. Features include; auto white balance, full exposure control, programmable gain, sub-windowing and region of interest. It is ideal for higher-end scientific, medical, ophthalmic and life science applications.

| ORDER # 26100-242   USB Digital CCD Color Camera |                                            |  |
|--------------------------------------------------|--------------------------------------------|--|
| MEGAPIXEL   SENSOR                               | 3.3M (2048 x 1536)   1/1.8" Color CCD      |  |
| FRAME RATE                                       | 30 fps at 640 x 480   5 fps at 2048 x 1536 |  |

The color matrix technology creates high fidelity color reproduction. Easy one click image acquisition and storage. The camera comes with feature packed image capture software for sharing, annotation and measurement.