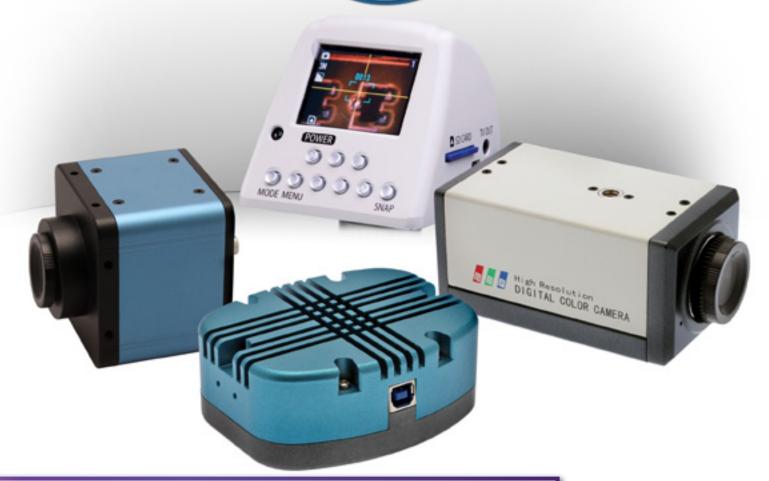

# Digital CCD & CMOS Cameras

## for Microscopy & Video Inspection

Aven offers a variety of cameras to meet the increasing demand for image capture, analysis, sharing and building an image library of your work.

Our **USB cameras** are supplied with **professional grade image capture and measurement software**, which provides simple, accurate and easy-to-use controls for image capture, notation and measuring. Measuring capabilities include length, width, height, thickness, circumference, radius, angles and dot counts while notations can be easily made on any given image. The software also includes **auto white balance and color enhancement** among other benefits while **image capture** and storage is intuitive.