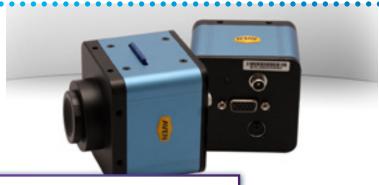

Color HD VGA cameras allow you to connect directly to a PC monitor. The built-in SD card can save images directly from the cameras. The camera's features can be controlled via on screen menus. The Industrial model features measurement software built right in to the camera.

|                    | ORDER # 26100-253<br>VGA HD Color Camera | ORDER # 26100-254 VGA Industrial Color Camera |
|--------------------|------------------------------------------|-----------------------------------------------|
| MEGAPIXEL   SENSOR | 1.3M at 24Bit   CMOS 1/2.5               | 1.3M at 24Bit   CMOS 1/2.5                    |
| FRAME RATE         | 30 FPS at 1280 x 1024                    | 30 FPS at 1440 x 900                          |
| STILL FORMAT       | Bitmap                                   | Bitmap                                        |

**VGA HD Color Cameras**