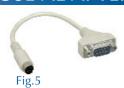

# **MOUSE ADAPTERS**

**Mouse Adapters** 

| Retail<br>Part No. | Bulk<br>Part No. | Figure<br>No.(s) | Description                                      | Length<br>(Feet) | Color |
|--------------------|------------------|------------------|--------------------------------------------------|------------------|-------|
| 45-574             |                  | 1                | MAC® Mouse to IBM® AT, DB9 (Male)/MD8 (Female)   |                  | Putty |
| 45-577             |                  | 2                | Serial Mouse to MAC®, DB9 (Male)/MD8 (Male)      |                  | Putty |
| 45-578             |                  | 3                | Serial Mouse to PS/2 DB9 (Male)/MD6 (Male)       |                  | Putty |
| 45-579             |                  | 4                | PS/2 Mouse to IBM® AT, DB9 (Female)/MD6 (Female) |                  | Putty |
| 45-888             |                  | 5                | Serial Mouse to PS/2, DB9 (Male)/MD6 (Male)      | 0.5              | Putty |