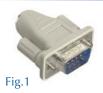

# **MOUSE ADAPTERS**

**Mouse Adapters** 

| Retail<br>Part No. | Bulk<br>Part No. | Figure<br>No.(s) | Description                                      | Length<br>(Feet) | Color |
|--------------------|------------------|------------------|--------------------------------------------------|------------------|-------|
| 45-574             |                  | 1                | MAC® Mouse to IBM® AT, DB9 (Male)/MD8 (Female)   |                  | Putty |
| 45-577             |                  | 2                | Serial Mouse to MAC®, DB9 (Male)/MD8 (Male)      |                  | Putty |
| 45-578             |                  | 3                | Serial Mouse to PS/2 DB9 (Male)/MD6 (Male)       |                  | Putty |
| 45-579             |                  | 4                | PS/2 Mouse to IBM® AT, DB9 (Female)/MD6 (Female) |                  | Putty |
| 45-888             |                  | 5                | Serial Mouse to PS/2, DB9 (Male)/MD6 (Male)      | 0.5              | Putty |