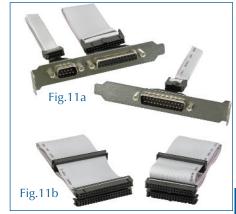

### **5-Piece Motherboard Cable Set**

| Retail<br>Part No. | Bulk<br>Part No. | Figure<br>No. | Description                                                            |
|--------------------|------------------|---------------|------------------------------------------------------------------------|
| 45-235             |                  | 11            | DB25 (M)/IDC10 (F) 12", DB9 (M)/IDC10 (F) 12", DB25 (F)/IDC26 (F) 12", |
|                    |                  |               | IDC34 (F)/(2) IDC34 (F) 24", IDC40 (F)/(2) IDC40 (F) 18"               |

### **3-Piece Motherboard Cable Set**

| Retail   | Bulk     | Figure | Description                                                              |
|----------|----------|--------|--------------------------------------------------------------------------|
| Part No. | Part No. | No.    |                                                                          |
| 45-233   |          | 11a    | DB25 (M)/IDC10 (F) 30cm, DB9 (M)/IDC10 (F) 30cm, DB25 (F)/IDC26 (F) 30cm |

# 2-Piece Motherboard Cable Set

| Retail<br>Part No. | Bulk<br>Part No. | Figure<br>No. | Description                                                                  |
|--------------------|------------------|---------------|------------------------------------------------------------------------------|
| 45-238             |                  | 11b           | IDC34 (Female)/(2) IDC34 (Female) 18", IDC40 (Female)/(2) IDC40 (Female) 18" |

Fig.11 ####