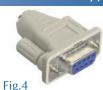

# **MOUSE ADAPTERS**

**Mouse Adapters** 

| Retail<br>Part No. | Bulk<br>Part No. | Figure<br>No.(s) | Description                                      | Length<br>(Feet) | Color |
|--------------------|------------------|------------------|--------------------------------------------------|------------------|-------|
| 45-574             |                  | 1                | MAC® Mouse to IBM® AT, DB9 (Male)/MD8 (Female)   |                  | Putty |
| 45-577             |                  | 2                | Serial Mouse to MAC®, DB9 (Male)/MD8 (Male)      |                  | Putty |
| 45-578             |                  | 3                | Serial Mouse to PS/2 DB9 (Male)/MD6 (Male)       |                  | Putty |
| 45-579             |                  | 4                | PS/2 Mouse to IBM® AT, DB9 (Female)/MD6 (Female) |                  | Putty |
| 45-888             |                  | 5                | Serial Mouse to PS/2, DB9 (Male)/MD6 (Male)      | 0.5              | Putty |