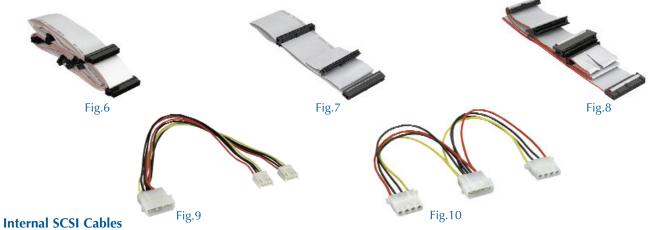

# **INTERNAL CABLES**

| Retail<br>Part No. | Bulk<br>Part No. | Figure No. | Description                            |
|--------------------|------------------|------------|----------------------------------------|
| 45-6808            |                  | 6          | SCSI 3 Cable for 2 (Male) I (7) Drives |

#### **Internal Drive Cables**

| IIIICIIII | internal Drive Cables |        | лез      |                                                           |
|-----------|-----------------------|--------|----------|-----------------------------------------------------------|
| Retail    | Bulk                  | Figure | Length   |                                                           |
| Part No.  | Part No.              | Nŏ.    | (Inches) | Description                                               |
| 45-893    |                       | 7      | 18       | Hard Disk Drive IDC40 (Female)/(1) IDC40 (Female)         |
| 45-894    |                       | 7      | 24       | Hard Disk Drive IDC40 (Female)/(2) IDC40 (Female)         |
| 45-895    |                       | 8      | 32       | Floppy Drive (2) Card Edged 34(Female)/(3) IDC34 (Female) |

# **Power Splitters**

| I OWCI   | i ower spiriters |     |          |                                                         |
|----------|------------------|-----|----------|---------------------------------------------------------|
| Retail   |                  |     | Length   |                                                         |
| Part No. | Part No.         | No. | (Inches) | Description                                             |
| 45-4102  |                  | 9   | 6        | (1) 5.25" (Male)/(1) 5.25" (Female) + (1) 3.5" (Female) |
| 45-4103  |                  | 9   | 12       | (1) 5.25" (Male)/(2) 3.5" (Female)                      |
| 45-410   |                  | 10  | 6        | (1) 5.25" (Male)/(2) 5.25" (Female)                     |
| 45-4104  |                  | 10  | 12       | (1) 5.25" (Male)/(2) 5.25" (Female)                     |