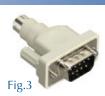

# **MOUSE ADAPTERS**

**Mouse Adapters** 

| Retail<br>Part No. | Bulk<br>Part No. | Figure<br>No.(s) | Description                                      | Length<br>(Feet) | Color |
|--------------------|------------------|------------------|--------------------------------------------------|------------------|-------|
| 45-574             |                  | 1                | MAC® Mouse to IBM® AT, DB9 (Male)/MD8 (Female)   |                  | Putty |
| 45-577             |                  | 2                | Serial Mouse to MAC®, DB9 (Male)/MD8 (Male)      |                  | Putty |
| 45-578             |                  | 3                | Serial Mouse to PS/2 DB9 (Male)/MD6 (Male)       |                  | Putty |
| 45-579             |                  | 4                | PS/2 Mouse to IBM® AT, DB9 (Female)/MD6 (Female) |                  | Putty |
| 45-888             |                  | 5                | Serial Mouse to PS/2, DB9 (Male)/MD6 (Male)      | 0.5              | Putty |