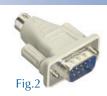

# **MOUSE ADAPTERS**

**Mouse Adapters** 

| Retail<br>Part No. | Bulk<br>Part No. | Figure<br>No.(s) | Description                                      | Length<br>(Feet) | Color |
|--------------------|------------------|------------------|--------------------------------------------------|------------------|-------|
| 45-574             |                  | 1                | MAC® Mouse to IBM® AT, DB9 (Male)/MD8 (Female)   |                  | Putty |
| 45-577             |                  | 2                | Serial Mouse to MAC®, DB9 (Male)/MD8 (Male)      |                  | Putty |
| 45-578             |                  | 3                | Serial Mouse to PS/2 DB9 (Male)/MD6 (Male)       |                  | Putty |
| 45-579             |                  | 4                | PS/2 Mouse to IBM® AT, DB9 (Female)/MD6 (Female) |                  | Putty |
| 45-888             |                  | 5                | Serial Mouse to PS/2, DB9 (Male)/MD6 (Male)      | 0.5              | Putty |