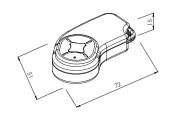

## 2955-40 Series Ergo Keyfobs

Ergonomically shaped ABS keyfobs with 1-5 rubber buttons and clear silicone LED window.

- · Moulded in ABS
- · Snap-fit assembly of lid and base
- 1 to 5 ergonomically shaped rubber buttons with contact pads
- Base incorporates a separate enclosed battery compartment for coin cells

| <ul><li>Eyelet for key-ring</li><li>Clear silicone LED window</li></ul> |  |
|-------------------------------------------------------------------------|--|
|                                                                         |  |
|                                                                         |  |
|                                                                         |  |
|                                                                         |  |

| SPECIFICATION          |                                                 |
|------------------------|-------------------------------------------------|
| Materials              | Lid, base & adaptor ABS                         |
|                        | Push buttons silicone                           |
| Standard colours       | Lid, base and adaptor black similar to RAL 9004 |
|                        | Push buttons light grey similar to RAL 7037     |
| Standard unit includes | Lid & base                                      |
|                        | Push-button insert                              |
|                        | Button adaptor                                  |
|                        |                                                 |

| BLACK      | DESCRIPTION |
|------------|-------------|
| 2955-40R-1 | 1 Button    |
| 2955-40R-2 | 2 Button    |
| 2955-40R-3 | 3 Button    |
| 2955-40R-4 | 4 Button    |
| 2955-40R-5 | 5 Button    |