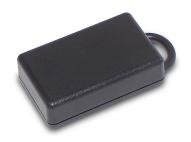

## 2956 Series Eco Keyfob Case

Economic ABS key fob with label recess in lid.

- · Moulded in ABS
- Blank keyfob case (without buttons)
- Assembly of lid and base
- · Small eyelet for key-ring
- Label recess in lid

| SPECIFICATION          |                           |
|------------------------|---------------------------|
| Materials              | Lid & base ABS            |
| Standard colours       | Black similar to RAL 9004 |
| Standard unit includes | Lid & base                |
|                        | 2x screws                 |

| BLACK | LEGNTH | WIDTH | HEIGHT |
|-------|--------|-------|--------|
| 2956  | 53mm   | 33mm  | 15mm   |

UNIVERSAL ENCLOSURES

HAND HELD CASES

HEAVY DUTY ENCLOSURES

> DIN RAIL BOXES

INTERFACE SUPPORTS

CONTROL STATIONS