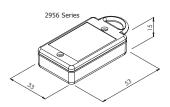

## 2956 Series Eco Keyfob Case

Economic ABS key fob with label recess in lid.

- · Moulded in ABS
- Blank keyfob case (without buttons)
- Assembly of lid and base
- · Small eyelet for key-ring
- Label recess in lid

| SPECIFICATION          |                           |
|------------------------|---------------------------|
| Materials              | Lid & base ABS            |
| Standard colours       | Black similar to RAL 9004 |
| Standard unit includes | Lid & base                |
|                        | 2x screws                 |

| BLACK | LEGNTH | WIDTH | HEIGHT |
|-------|--------|-------|--------|
| 2956  | 53mm   | 33mm  | 15mm   |

UNIVERSAL ENCLOSURES

HAND HELD CASES

HEAVY DUTY ENCLOSURES

> DIN RAIL BOXES

INTERFACE SUPPORTS

CONTROL STATIONS