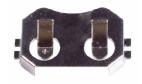

## 2955 Series Battery Holder

- Spring steel nickel-plated battery holder
- Fits 20mm coin cell lithium type battery (not included)

| TYPE NO.      | DESCRIPTION    |  |
|---------------|----------------|--|
| 2955-BATT-HDR | 20mm coin cell |  |
|               | battery holder |  |