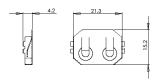

## 2955 Series Battery Holder

- Spring steel nickel-plated battery holder
- Fits 20mm coin cell lithium type battery (not included)

| TYPE NO.      | DESCRIPTION    |  |
|---------------|----------------|--|
| 2955-BATT-HDR | 20mm coin cell |  |
|               | battery holder |  |