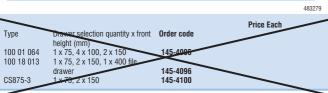

## **High Level Free-Standing Cabinets**

500mm wide x 500mm deep x 875mm high. Cupboard section 400mm high.