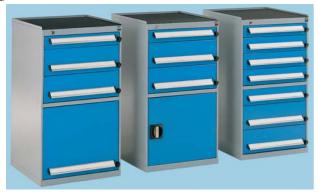

## Standard Height Free-Standing Cabinets

500mm wide x 500mm deep x 800mm high. Cupboard section 400mm high.