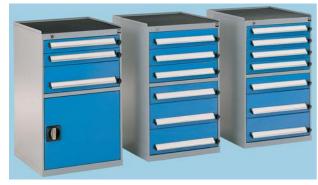

## **High Level Free-Standing Cabinets**

500mm wide x 500mm deep x 875mm high. Cupboard section 400mm high.