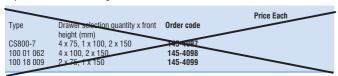

## Standard Height Free-Standing Cabinets

500mm wide x 500mm deep x 800mm high. Cupboard section 400mm high.