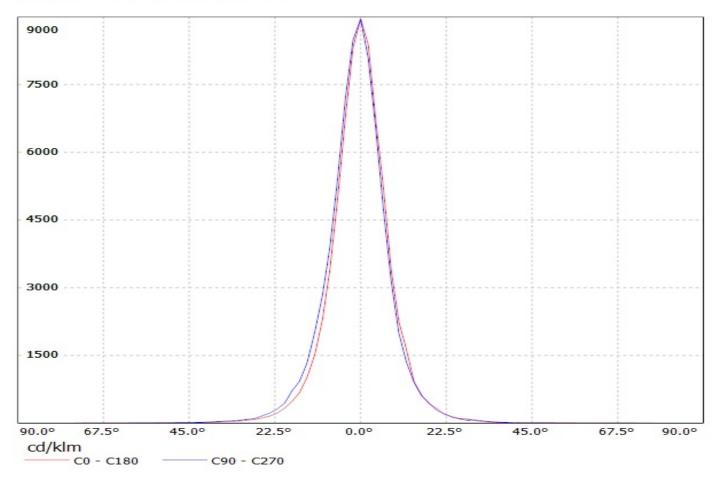

#### Luminaire: LEDiL Oy CP11634\_LXP3-O-90\_(XT-E) Eff. 91% Lamps: 1 x XT-E (106,1Im@250mA) CCT=Cool white P=0.8W I=250mA

### Luminaire: LEDiL Oy CP11634\_LXP3-O-90\_(XT-E) Eff. 91% Lamps: 1 x XT-E (106,1Im@250mA) CCT=Cool white P=0.8W I=250mA