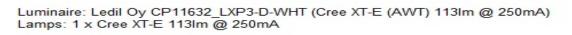

## Luminaire: Ledil Oy CP11632\_LXP3-D-WHT (Cree XT-E (AWT) 113Im @ 250mA) Lamps: 1 x Cree XT-E 113Im @ 250mA

\_\_\_\_\_ C0 - C180 \_\_\_\_\_ C90 - C270