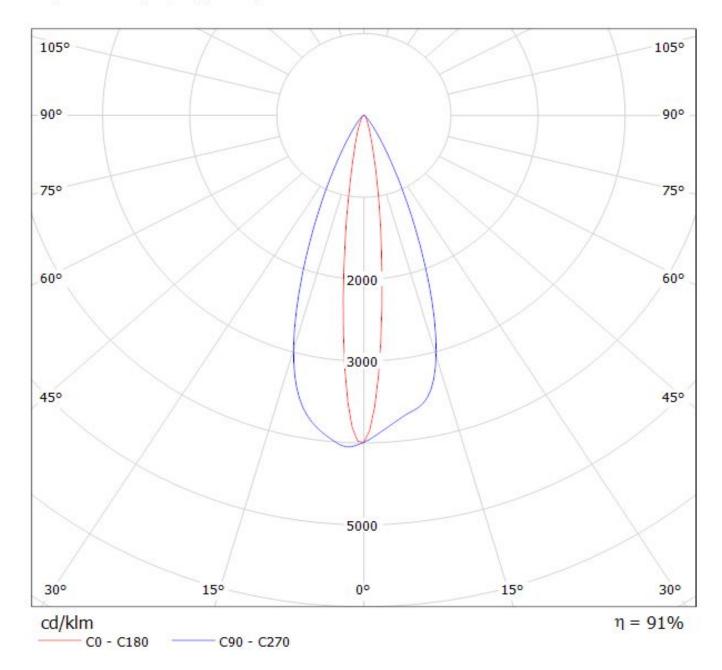

### Luminaire: Ledil Oy CP12817\_LXP3-RS2\_(XT-E) Efficiency=92% Lamps: 1 x Cree XT-E (AWT) 250mA 113Im

\_\_\_\_\_ C0 - C180 \_\_\_\_\_ C90 - C270