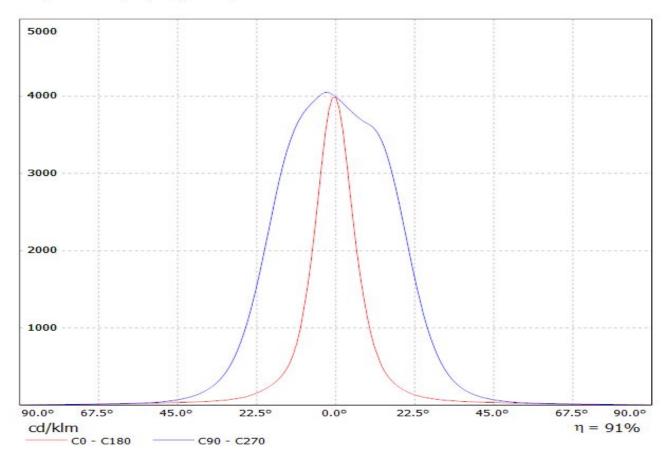

### Luminaire: Ledil Oy CP12395\_LXP3-W-XT-E (XT-E (AWT) 113Im @ 250mA) Lamps: 1 x XT-E 113Im @ 250mA

cd/klm C0 - C180 \_\_\_\_\_ C90 - C270