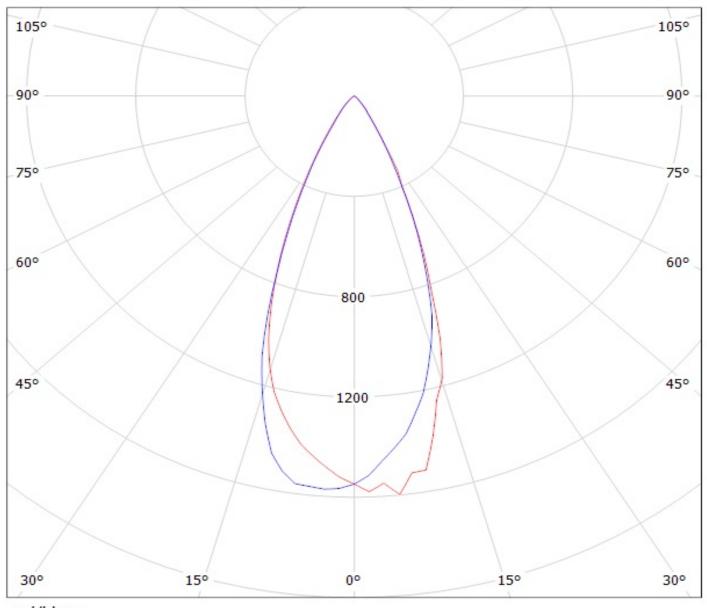

### Luminaire: Ledil Oy CP12395\_LXP3-W-XT-E (XT-E (AWT) 113Im @ 250mA) Lamps: 1 x XT-E 113Im @ 250mA

cd/klm C0 - C180 \_\_\_\_\_ C90 - C270