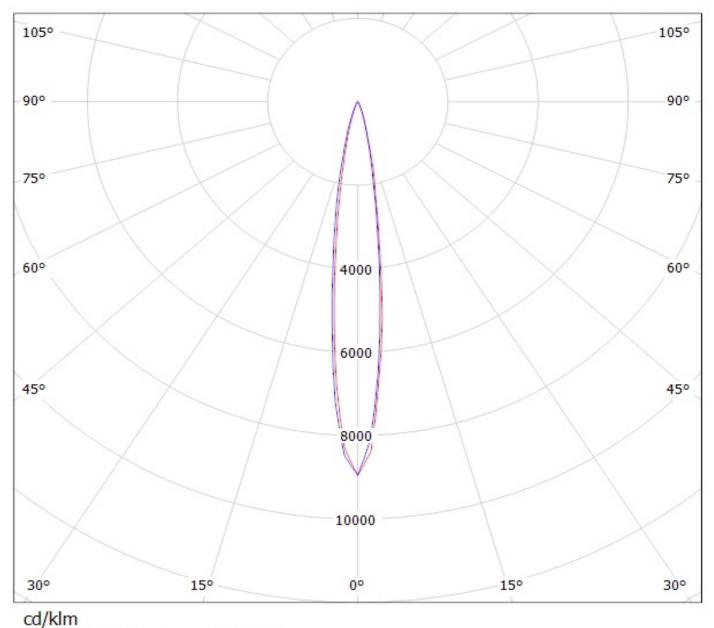

## Luminaire: Ledil Oy CP11632\_LXP3-D-WHT (Cree XT-E (AWT) 113Im @ 250mA) Lamps: 1 x Cree XT-E 113Im @ 250mA

\_\_\_\_\_ C0 - C180 \_\_\_\_\_ C90 - C270