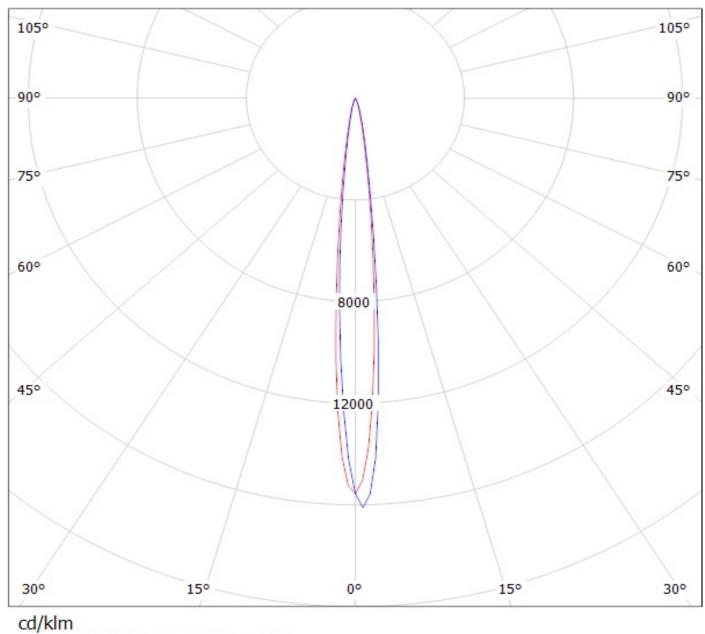

## Luminaire: Ledil Oy CP11632\_LXP3-D-WHT (Cree XT-E (AWT) 113Im @ 250mA) Lamps: 1 x Cree XT-E 113Im @ 250mA

\_\_\_\_\_ C0 - C180 \_\_\_\_\_ C90 - C270