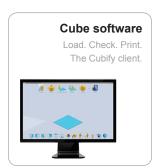

#### Software:

**Description:** Comes with software to create

.cube print files

Windows: Runs on 32 and 64-bit Operating

Systems:

 Windows XP Professional or Home Edition with Service Pack 3

Windows 7

Mac OSX: Runs on Mac OSX 10.8