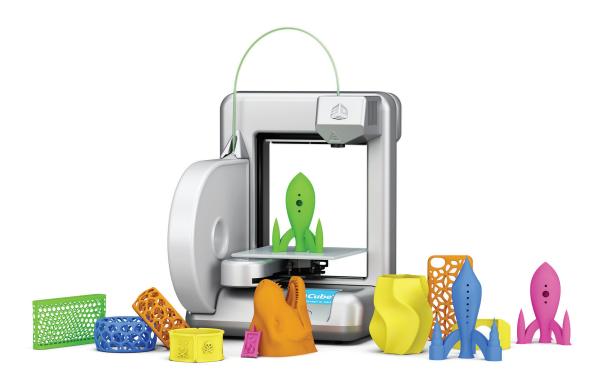

# Cube<sup>®</sup> Experience

Ultra portable, plug and play 3D printer for the home, school or office. Bring your ideas to life.

#### Select from 5 model colors

Pick the Cube body color that suits you

#### Includes 25 free creations

Ready to print creations

### **Key features:**

- · 2nd generation Cube
- 'Plug and Play' works out of the box
- · No user training required
- · Very affordable and accessible
- Portable design for classroom, living room or office
- · Mac and Windows compatible
- For designers, small businesses, students and kids
- Multiple design and performance awards
- 5 model colors
- · WiFi printing