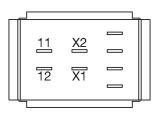

terfaces**

# 61-8440.22 - Switching element for pushbutton and keylock- and selector switch 2 positions

# 61-8440.22 - Switching element for pushbutton and keylock- and selector switch 2 positions



Attention: The preview is based on a sample product. This can differ from your current configuration.

#### **Other Attributes**

Weight 0.007 kg Diode 1N4007 no value

#### **Connection Method**

Terminal Solder 2.8 x 0.5 mm

## **Switching element**

Switching current 5 A

Switching system Snap-action switching element

Contacts 1 NC
Contact material Gold
Switching voltage 250 V AC/DC

e a o

# EAO – Your Expert Partner for **Human Machine Interfaces**

# 61-8440.22 - Switching element for pushbutton and keylock- and selector switch 2 positions

# Wiring diagram



# **Component layout**



### **Additional information**

with lamp terminal We offer a dismantling tool Part No. 61-9711.0 for dismantling of the switching element

### Legend

Contacts: NC = Normally closed

e a o