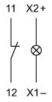

ner for **Human Machine Interfaces**

# 61-8440.22 - Switching element for pushbutton and keylock- and selector switch 2 positions

# 61-8440.22 - Switching element for pushbutton and keylock- and selector switch 2 positions



Attention: The preview is based on a sample product. This can differ from your current configuration.

#### **Other Attributes**

Weight 0.007 kg Diode 1N4007 no value

#### **Connection Method**

Terminal Solder 2.8 x 0.5 mm

## **Switching element**

Switching current 5 A

Switching system Snap-action switching element

Contacts 1 NC
Contact material Gold
Switching voltage 250 V AC/DC

e a o

# EAO – Your Expert Partner for **Human Machine Interfaces**

# 61-8440.22 - Switching element for pushbutton and keylock- and selector switch 2 positions

# Wiring diagram



# **Component layout**



### **Additional information**

with lamp terminal We offer a dismantling tool Part No. 61-9711.0 for dismantling of the switching element

### Legend

Contacts: NC = Normally closed

e a o