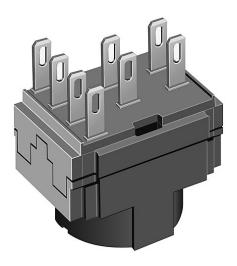

# 61-8440.22 - Switching element for pushbutton and keylock- and selector switch 2 positions

## **Switching element**

Switching current 5 A

Switching system Snap-action switching element

Contacts 1 NC
Contact material Gold
Switching voltage 250 V AC/DC

e a o