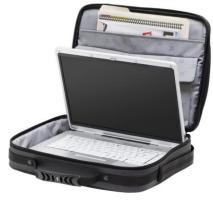

## GA-7469-14 Wenger Insight 16" Single Case

Packed with pockets and compartments to keep you organized, the Insight computer case is checkpoint friendly to offer maximum travel convenience.

## Features

- Fits most 15.6"/16" Notebooks
- Protective Computer Compartment
- Checkpoint Friendly
- Spacious Business Organizer
- Reinforced Ergonomic Handle
- Simplifies the airport security process
- Keeps belongings neat and easily accessible
- Easily store keys or other small items
- For a comfortable and easy carrying alternative
- •Mounts case on a rolling suitcase
- H x W x D: 13" x 17" x 4.5"