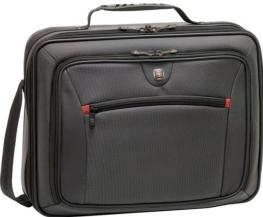

## GA-7469-14 Wenger Insight 16" Single Case

Packed with pockets and compartments to keep you organized, the Insight computer case is checkpoint friendly to offer maximum travel convenience.

## Features

- Fits most 15.6"/16" Notebooks
- Protective Computer Compartment
- Checkpoint Friendly
- Spacious Business Organizer
- Reinforced Ergonomic Handle
- Simplifies the airport security process
- Keeps belongings neat and easily accessible
- Easily store keys or other small items
- For a comfortable and easy carrying alternative
- •Mounts case on a rolling suitcase
- H x W x D: 13" x 17" x 4.5"