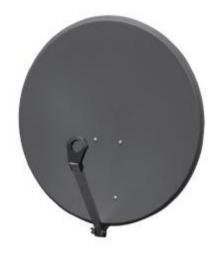

## **Solid Steel Satellite Dish**

- V80-80 80cm
- V80-85 85cm
- V80-100 100cm
- Ideal for use with Integrated Reception Systems (IRS)
- Galvanised double pressed rim with galvanised rear mounting Brackets
- Quick assembly is possible with a snap-down-and-lock boom arm
- Heavy duty mountings

| Model                | V80-80           | V80-85           | V80-100          |
|----------------------|------------------|------------------|------------------|
| Dish Diameter        | 0.80m            | 0.85m            | 1.0m             |
| Frequency range GHz  | 10.0-13.0GHz     | 10.0-13.0GHz     | 10.0-13.0GHz     |
| Gain                 | 38.0dB           | 39.3dB           | 40.3dB           |
| Elevation adjustment | +15° to +52°     | +15° to +52°     | +15° to +45°     |
| LNB Holder           | 23-40mm          | 23-40mm          | 23-40mm          |
| Construction         | Galvanised steel | Galvanised steel | Galvanised steel |
| Colour               | Dark Grey        | Dark Grey        | Dark Grey        |
| Mounting             | Polar 30-60mm    | Polar 30-60mm    | Polar 30-60mm    |