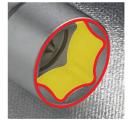

## SuperLock.

The suit pressure is shifted by new wave profile perfectly on the surfaces of the screwing head and / or the nut / mother, which means approx. 15% higher power transmission. There are no more finish turns of the screwing head or the nut / screw heads, equally damaged nuts / screw heads or hexagonal screws can be loosened problem-free.