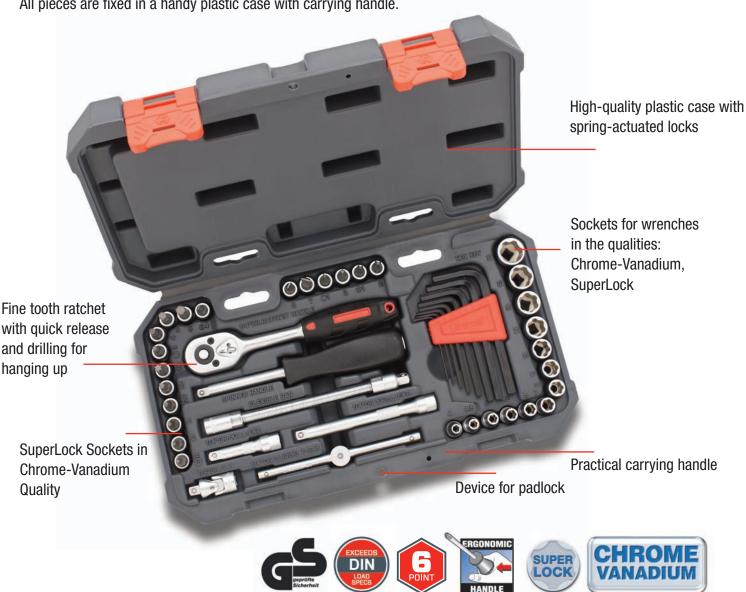

## CTK45NEU 1/4" Professional Tools Set - 45 pcs.

The Set includes 45 pieces in high-quality Chrome-Vanadium and SuperLock. All pieces are fixed in a handy plastic case with carrying handle.

## **Content CTK45NEU**

|    | Sockets, matte, in Chrome-Vanadium and SuperLock quality                                         |
|----|--------------------------------------------------------------------------------------------------|
| 1  | 1/4" Quick Release Ratcheting Drive, 72-tooth, with cushion grip, CrV                            |
| 2  | 1/4" Extension 50 mm and 100 mm, CrV                                                             |
| 1  | 1/4" Universal Joint, CrV                                                                        |
| 13 | 1/4" SuperLock Sockets 4 / 4.5 / 5, / 5.5 / 6 / 7 / 8 / 9 / 10 / 11 / 12 / 13 / 14 mm, CrV, 6 pt |
| 1  | 1/4" Flexible Extension 150 mm, CrV                                                              |
| 2  | 1/4" Phillips® Bit Sockets #1and #2                                                              |
| 2  | 1/4" Pozidriv® Bit Sockets #1and #2                                                              |
| 3  | 1/4" Slotted Bit Sockets: 4 / 5 / 7 mm                                                           |
| 4  | 1/4" Hex Bits Sockets: 3 / 4 / 5 / 6 mm                                                          |
| 6  | 1/4" Torx® Bit Sockets: T8, T10, T15, T20, T25, T30                                              |
| 8  | Hex Key: 1,5 / 2 / 2,5 / 3 / 4 / 5 / 5,5 / 6 mm with Holder                                      |
| 1  | 1/4" Spinner Handle                                                                              |
| 1  | 1/4" Sliding T-Handle, CrV                                                                       |