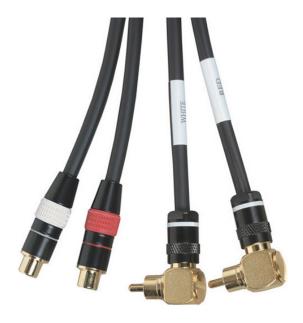

# Deluxe Dual Audio Cable with Right Angle, 15-ft. (4.5-m)

Make an audio connection in a tight space.

EJ512-0015-MM

Extended Double Diamond™ Warranty Available (Lifetime)

### **Description**

Deluxe Dual Audio Cables, Right-Angle, (2) RCA Connectors on Each End,(2) Male to (2) Male,15-ft. (4.5-m)

#### **Further Details**

- · Industry-standard color coding makes identifying left and right audio channels easy.
- · 24-karat gold-plated RCA plugs for superior connections and durability.