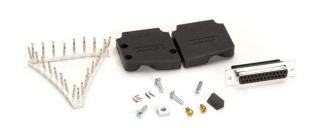

#### **Further Details**

This kit contains everything you need for quick, secure RS-232 connections: crimp shell, hood, pins, screw locks, and strain relief bar.

## RS-232 Connector Kits include:

DB25 Kits
DB25 crimp shell
DB25 hood
(25) crimp snap pins
Set of screw locks
Strain relief bar