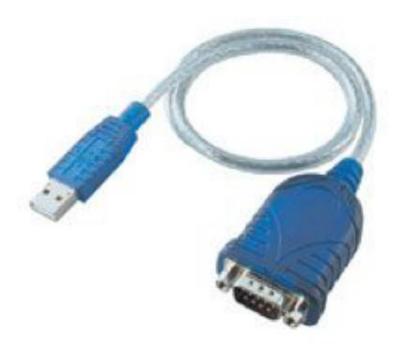

## USB A Male To DB9 Serial AdapterMCM Part MCM Part #: 83-10029

## **Distributed By MCM Part #: AP1100**

The USB serial convertor is the lightest way to connect your PDA to the USB port on a Mac or PC. This product operates as a bridge between one USB port and a standard RS-232 serial port. Just connect the cable into any USB port from any RS-232 device or any DB 9P male connector, such as, PDA, scanner or printer.