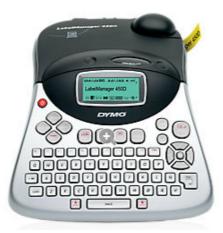

## LabelManager® 450D SKU: 18126

Veteran organizers in the business or corporate arena have come to rely on the unparalleled functionality offered by the DYMO LabelManager® 450. By itself, it's a professional label maker with dozens of label printing options. Connect it to your PC or Mac® and watch included DYMO software open up a new world of labeling possibilities like importing barcodes and logos and multiple typefaces for hundreds of extended applications.