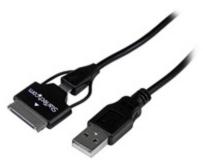

# 0.65m (2 ft) Samsung Galaxy Tab<sup>™</sup> Dock Connector or Micro USB to USB Combo Cable

StarTech ID: USB2UBSDC

The USB2UBSDC 0.65m/2 ft Samsung Galaxy TabWednesday, November 20, 2013 9:42:11 PMrade; Dock Connector/Micro USB to USB Combo Cable offers a simple and reliable solution for connecting your Micro USB device or your Samsung Galaxy Tab to your computer, for charging or syncing.

This convenient cable features a Samsung Galaxy Tab dock connector as well as a Micro USB connector on one end, and a USB connector on the other, providing the option to charge or dock either a Samsung Galaxy Tab or a Micro-USB-equipped device, using a single, handy cable.

### Features

- 1x Samsung (30-pin) male connector
- 1x Micro USB 'B' male connector
- 1x USB 'A' male connector
- Aluminum-Mylar Foil with Braided Shielding
- Durable PVC construction

Hard-to-find made easy®