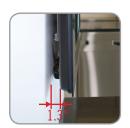

#### **Product Benefits**

- Low profile offers sufficient room for cable connections and cooling while keeping TV close to the wall
- Ideal for TVs with bottom- or sideloading connectors
- Lift n' Lock™ feature offers easy. three step installation
- Horizontal wall plate requires only two holes for quick installation
- Wall plate has integrated level
- Small footprint provides ample room for power and A/V cutouts behind TV
- Vertical rails fit VESA and non-VESA TVs
- Vertical rails slide on wall plate for minor left/right repositioning
- Locking bar secures TV to mount
- Includes complete hardware kit

A 1.3" (3.2 cm) profile allows for easy connectivity and sufficient cooling.