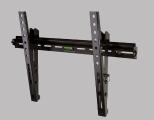

#### **Product Benefits**

- Low profile offers sufficient room for cable connections and cooling while keeping TV close to the wall
- Ideal for TVs with bottom- or sideloading connectors
- Lift n' Lock™ feature offers easy. three step installation
- Horizontal wall plate requires only two holes for quick installation
- Wall plate has integrated level
- Small footprint provides ample room for power and A/V cutouts behind TV
- Vertical rails fit VESA and non-VESA TVs
- Vertical rails slide on wall plate for minor left/right repositioning
- Locking bar secures TV to mount
- Includes complete hardware kit

A 1.3" (3.2 cm) profile allows for easy connectivity and sufficient cooling.

#### **Product Specifications**

Fits most: 23-52" TVs

**Supports up to:** 100 lbs (45.4 kg) Mounting profile: 1.3" (3.2 cm) **Universal & VESA compliant:** 

100x100 to 400x300

Mounting: Double-stud or solid wall