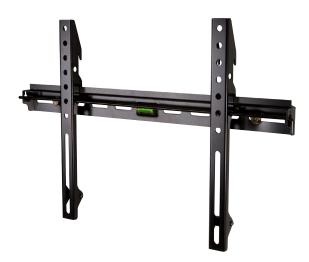

## OC100F product information sheet

The OC100F is a low-cost, low-profile mounting solution for medium, thin profile TVs.

#### **Product Benefits**

- Low profile offers sufficient room for cable connections and cooling while keeping TV close to the wall
- Ideal for TVs with bottom- or sideloading connectors
- Lift n' Lock™ feature offers easy. three step installation
- Horizontal wall plate requires only two holes for quick installation
- Wall plate has integrated level
- Small footprint provides ample room for power and A/V cutouts behind TV
- Vertical rails fit VESA and non-VESA TVs
- Vertical rails slide on wall plate for minor left/right repositioning
- Locking bar secures TV to mount
- Includes complete hardware kit

#### **Product Specifications**

Fits most: 23-52" TVs

**Supports up to:** 100 lbs (45.4 kg) Mounting profile: 1.3" (3.2 cm) **Universal & VESA compliant:** 

100x100 to 400x300

Mounting: Double-stud or solid wall