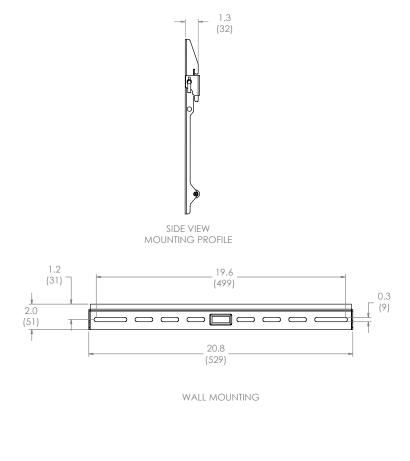

A 1.3" (3.2 cm) profile allows for easy connectivity and sufficient cooling.

#### **Product Specifications**

Fits most: 23-52" TVs

**Supports up to:** 100 lbs (45.4 kg) Mounting profile: 1.3" (3.2 cm) **Universal & VESA compliant:** 

100x100 to 400x300

Mounting: Double-stud or solid wall

### CUL US LISTED

inches (mm)

|               | Packaging UPC | MC UPC         |
|---------------|---------------|----------------|
| Americas      | 698833037784  | 10698833037781 |
| International | NA            | NA             |