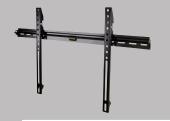

## OC100F product information sheet

The OC100F is a low-cost, low-profile mounting solution for medium, thin profile TVs.

#### **Product Benefits**

- Low profile offers sufficient room for cable connections and cooling while keeping TV close to the wall
- Ideal for TVs with bottom- or sideloading connectors
- Lift n' Lock™ feature offers easy. three step installation
- Horizontal wall plate requires only two holes for quick installation
- Wall plate has integrated level
- Small footprint provides ample room for power and A/V cutouts behind TV
- Vertical rails fit VESA and non-VESA TVs
- Vertical rails slide on wall plate for minor left/right repositioning
- Locking bar secures TV to mount
- Includes complete hardware kit

#### **Product Specifications**

Fits most: 23-52" TVs

**Supports up to:** 100 lbs (45.4 kg) Mounting profile: 1.3" (3.2 cm) **Universal & VESA compliant:** 

100x100 to 400x300

Mounting: Double-stud or solid wall