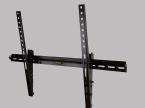

## OC100F product information sheet

The OC100F is a low-cost, low-profile mounting solution for medium, thin profile TVs.

#### **Product Benefits**

- Low profile offers sufficient room for cable connections and cooling while keeping TV close to the wall
- Ideal for TVs with bottom- or sideloading connectors
- Lift n' Lock™ feature offers easy. three step installation
- Horizontal wall plate requires only two holes for quick installation
- Wall plate has integrated level
- Small footprint provides ample room for power and A/V cutouts behind TV
- Vertical rails fit VESA and non-VESA TVs
- Vertical rails slide on wall plate for minor left/right repositioning
- Locking bar secures TV to mount
- Includes complete hardware kit

#### **Product Specifications**

Fits most: 23-52" TVs

**Supports up to:** 100 lbs (45.4 kg) Mounting profile: 1.3" (3.2 cm) **Universal & VESA compliant:** 

100x100 to 400x300

Mounting: Double-stud or solid wall