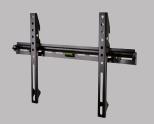

#### **Product Benefits**

- Low profile offers sufficient room for cable connections and cooling while keeping TV close to the wall
- Ideal for TVs with bottom- or sideloading connectors
- Lift n' Lock™ feature offers easy. three step installation
- Horizontal wall plate requires only two holes for quick installation
- Wall plate has integrated level
- Small footprint provides ample room for power and A/V cutouts behind TV
- Vertical rails fit VESA and non-VESA TVs
- Vertical rails slide on wall plate for minor left/right repositioning
- Locking bar secures TV to mount
- Includes complete hardware kit

A 1.3" (3.2 cm) profile allows for easy connectivity and sufficient cooling.

#### **Product Specifications**

Fits most: 23-52" TVs

**Supports up to:** 100 lbs (45.4 kg) Mounting profile: 1.3" (3.2 cm) **Universal & VESA compliant:** 

100x100 to 400x300

Mounting: Double-stud or solid wall