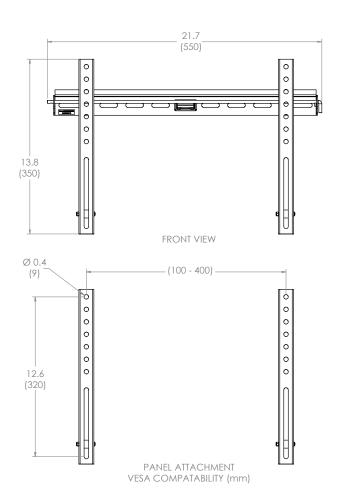

A 1.3" (3.2 cm) profile allows for easy connectivity and sufficient cooling.

#### **Product Specifications**

Fits most: 23-52" TVs

**Supports up to:** 100 lbs (45.4 kg) Mounting profile: 1.3" (3.2 cm) **Universal & VESA compliant:** 

100x100 to 400x300

Mounting: Double-stud or solid wall