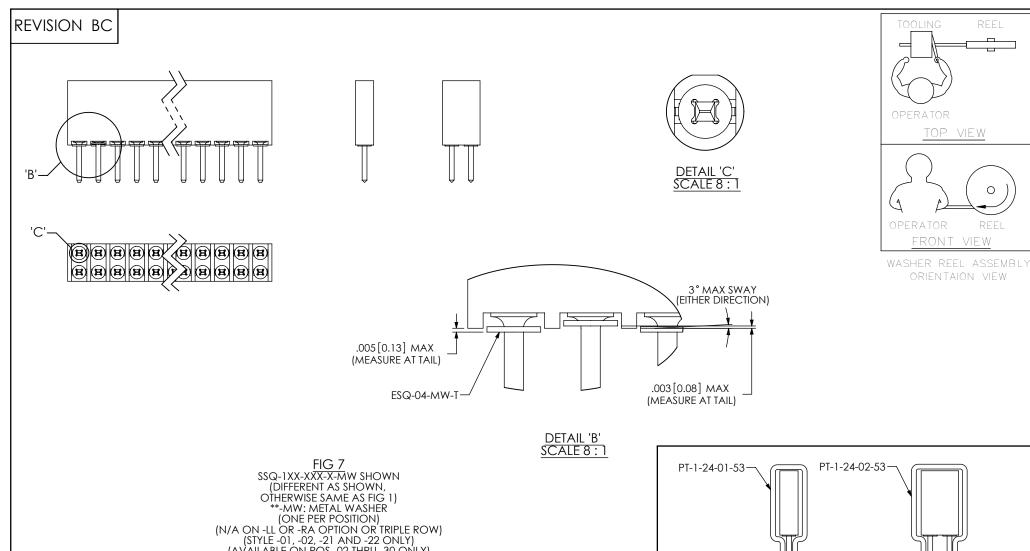

FIG 8 POLARIZATION LOCATION INSERT PK-06-N INTO SPECIFIED POS AND BREAK OFF TAB

DO NOT SCALE DRAWING

PROPRIETARY NOTE

SAMTEC, INC. AND SHALL NOT BE REPRODUCED

OR TRANSFERRED TO OTHER DOCUMENTS OR DISCLOSED TO OTHERS OR USED FOR ANY