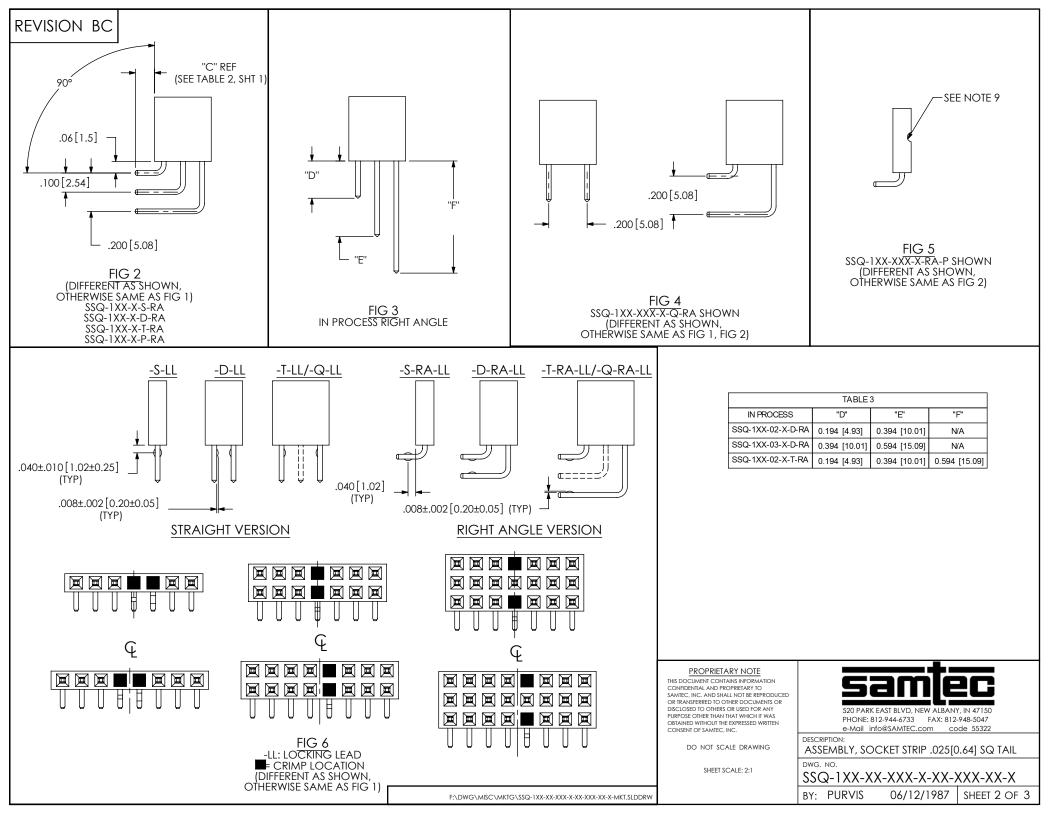

FIG 8 POLARIZATION LOCATION INSERT PK-06-N INTO SPECIFIED POS AND BREAK OFF TAB



DO NOT SCALE DRAWING

PROPRIETARY NOTE

SAMTEC, INC. AND SHALL NOT BE REPRODUCED

OR TRANSFERRED TO OTHER DOCUMENTS OR DISCLOSED TO OTHERS OR USED FOR ANY

PURPOSE OTHER THAN THAT WHICH IT WAS

OBTAINED WITHOUT THE EXPRESSED WRITTEN CONSENT OF SAMTEC, INC.

THIS DOCUMENT CONTAINS INFORMATION CONFIDENTIAL AND PROPRIETARY TO

SHEET SCALE: 2:1

0

520 PARK EAST BLVD, NEW ALBANY, IN 47150 PHONE: 812-944-6733 FAX: 812-948-5047 e-Mail info@SAMTEC.com

ASSEMBLY, SOCKET STRIP .025[0.64] SQ TAIL

SSQ-1XX-XX-XXX-X-XX-XXX-XX-X

BY: PURVIS 06/12/1987 SHEET 3 OF 3

F:\DWG\MISC\MKTG\SSQ-1XX-XX-XXX-XX-XXX-XX-XX-MKT.SLDDRW