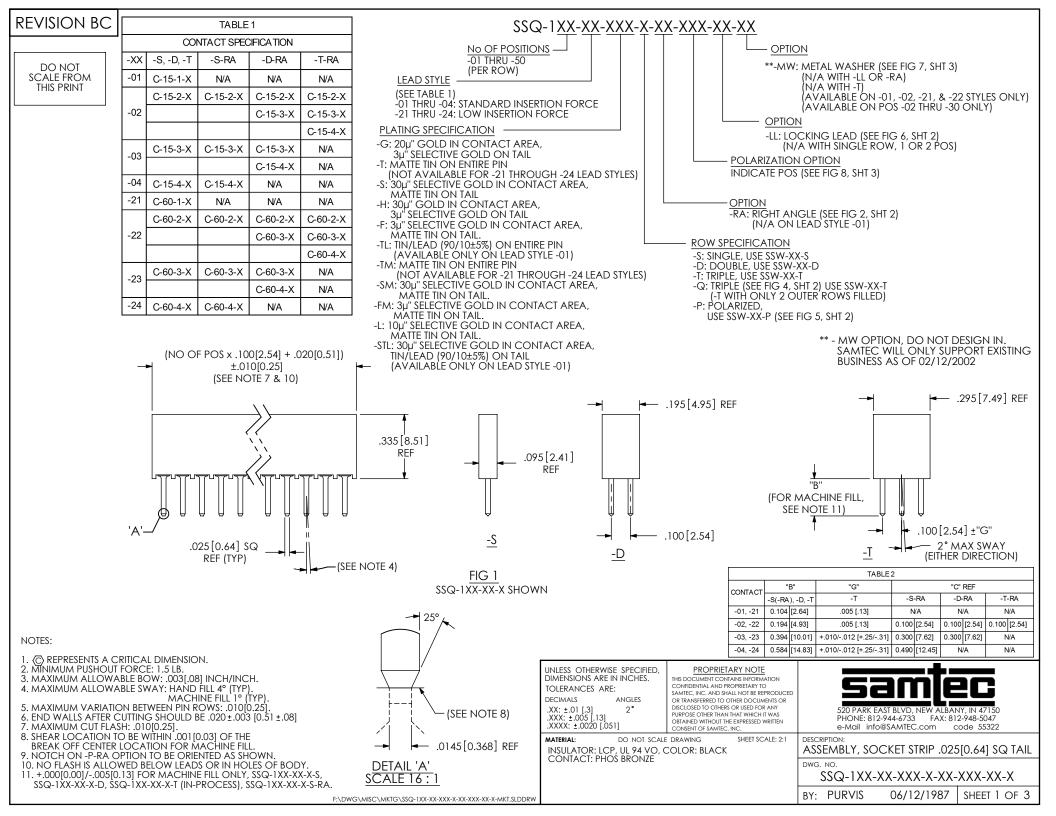

FIG 8 POLARIZATION LOCATION INSERT PK-06-N INTO SPECIFIED POS AND BREAK OFF TAB



DO NOT SCALE DRAWING

PROPRIETARY NOTE

SAMTEC, INC. AND SHALL NOT BE REPRODUCED

OR TRANSFERRED TO OTHER DOCUMENTS OR DISCLOSED TO OTHERS OR USED FOR ANY

PURPOSE OTHER THAN THAT WHICH IT WAS

OBTAINED WITHOUT THE EXPRESSED WRITTEN CONSENT OF SAMTEC, INC.

THIS DOCUMENT CONTAINS INFORMATION CONFIDENTIAL AND PROPRIETARY TO

SHEET SCALE: 2:1

0

520 PARK EAST BLVD, NEW ALBANY, IN 47150 PHONE: 812-944-6733 FAX: 812-948-5047 e-Mail info@SAMTEC.com

ASSEMBLY, SOCKET STRIP .025[0.64] SQ TAIL

SSQ-1XX-XX-XXX-X-XX-XXX-XX-X

BY: PURVIS 06/12/1987 SHEET 3 OF 3

F:\DWG\MISC\MKTG\SSQ-1XX-XX-XXX-XX-XXX-XX-XX-MKT.SLDDRW