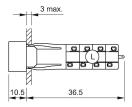

**

## 41-121.0252 - Illuminated pushbutton

#### 41-121.0252 - Illuminated pushbutton



Attention: The preview is based on a sample product. This can differ from your current configuration.

Mounting

Mounting cut-out 15 x 21 mm Design raised

**Front** 

Front dimension 18 x 24 mm Front shape rectangular

**Other Attributes** 

Weight 0.011 kg

**IP-Rating** 

Front protection IP 40

**Connection Method** 

Terminal Solder

Actuator

Switching action Momentary

Switching element

Switching current 5 A

Switching system Snap-action switching element

Contacts 1 NC + 1 NO
Contact material Gold
Switching voltage 250 V AC

**Function** 

Illuminated pushbutton

e a o

# EAO – Your Expert Partner for **Human Machine Interfaces**

## 41-121.0252 - Illuminated pushbutton

#### **Dimensions**



L = Solder terminal

### **Mounting cut-outs**



### Wiring diagram



#### **Additional information**

Has two independent lamp bases

#### Legend

Contacts: NC = Normally closed, NO = Normally open Switching action: A = Rest, B = Momentary