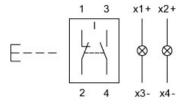

### Wiring diagram

#### Legend

Contacts: NC = Normally closed, NO = Normally open Switching action: A = Rest, B = Momentary