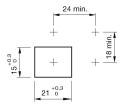

### **Mounting cut-outs**

#### 41-121.0252 - Illuminated pushbutton

Attention: The preview is based on a sample product. This can differ from your current configuration.

Mounting

Mounting cut-out 15 x 21 mm Design raised

**Front** 