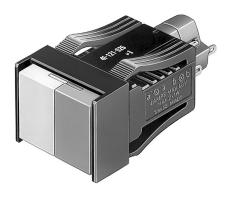

## 41-121.0252 - Illuminated pushbutton

#### 41-121.0252 - Illuminated pushbutton

Attention: The preview is based on a sample product. This can differ from your current configuration.

Mounting

Mounting cut-out 15 x 21 mm Design raised

**Front** 

Front dimension 18 x 24 mm Front shape rectangular

**Other Attributes** 

Weight 0.011 kg

**IP-Rating** 

Front protection IP 40

**Connection Method** 

Terminal Solder

Actuator

Switching action Momentary

Switching element

Switching current 5 A

Switching system Snap-action switching element

Contacts 1 NC + 1 NO
Contact material Gold
Switching voltage 250 V AC

**Function** 

Illuminated pushbutton