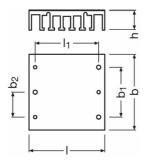

### Dimensions & weight

#### Product line drawing

| Length | 82.8 mm |
|--------|---------|
| Width  | 81.6 mm |
| Height | 21.5 mm |