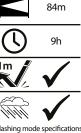

60 LUMENS

1760cd

\* Flashing mode specifications cannot be measured by ANSI FL1 standard. Flashing mode runtime is based on measurement of battery capacity change only.

Glow In The Dark Switch

Contoured Hatch Grip Body