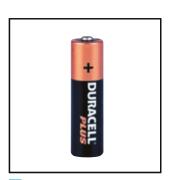

## **SPECIFICATION**

- 60 Lumen White CREE LED
- Glow in the dark end cap
- Tactical push button switch
- Collimator Lens
- Die cast Aluminium frame
- Lanyard & pouch (Included)
- Contoured Non-Slip hatch grip body
- Impact Resistant to 1M
- Water Resistant
- BATTERY: 1×1.5v AA Duracell Alkaline (Included)
- SIZE: 31mm x 163mm
- WEIGHT: 163g (With Battery)

Aluminium Housing

1 x AA Battery (Included)