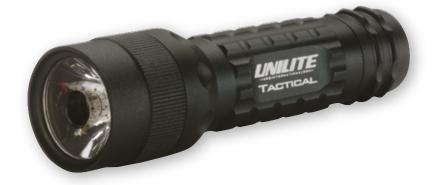

## **SPECIFICATION**

- 60 Lumen White CREE LED
- Glow in the dark end cap
- Tactical push button switch
- Collimator Lens
- Die cast Aluminium frame
- Lanyard & pouch (Included)
- Contoured Non-Slip hatch grip body
- Impact Resistant to 1M
- Water Resistant
- BATTERY: 1×1.5v AA Duracell Alkaline (Included)
- SIZE: 31mm x 163mm
- WEIGHT: 163g (With Battery)





60 LUMENS

1760cd

\* Flashing mode specifications cannot be measured by ANSI FL1 standard. Flashing mode runtime is based on measurement of battery capacity change only.



Glow In The Dark Switch



Contoured Hatch Grip Body



Aluminium Housing



1 x AA Battery (Included)