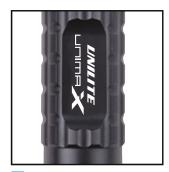

## **SPECIFICATION**

- 60 Lumen White CREE LED
- Glow in the dark end cap
- Tactical push button switch
- Collimator Lens
- Die cast Aluminium frame
- Lanyard & pouch (Included)
- Contoured Non-Slip hatch grip body
- Impact Resistant to 1M
- Water Resistant
- BATTERY: 1×1.5v AA Duracell Alkaline (Included)
- SIZE: 31mm x 163mm
- WEIGHT: 163g (With Battery)

60 LUMENS

1760cd

\* Flashing mode specifications cannot be measured by ANSI FL1 standard. Flashing mode runtime is based on measurement of battery capacity change only.

Glow In The Dark Switch

Contoured Hatch Grip Body