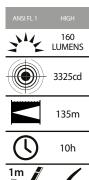

## **RECHARGEABLE LED LANTERN KIT**

BEAMAST

- 160 Lumen White CREE LED
- Rechargeable lantern kit
- Industrial copolymer
- EU & UK version available
- Beamaster lens
- Swivel head rotation 135°
- Carry strap, battery (PS-RB2) & wall bracket (Included)
- Impact Resistant to 1M
- Water Resistant
- BATTERY: 1×4.8v 2000 mAh NI-MH Rechargeable battery (Included)
- SIZE: 250mm x 110mm
- WEIGHT: 420g (With Battery)

> 12/24v Vehicle Charger UK253

Mains Charger UK252

PS-RB2 Battery

Carry Strap

\* Flashing mode specifications cannot be measured by ANSI FL1 standard. Flashing mode runtime is based on measurement of battery capacity change only.