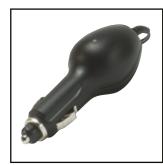

> 12/24v Vehicle Charger UK253

Mains Charger UK252

PS-RB2 Battery

Carry Strap

\* Flashing mode specifications cannot be measured by ANSI FL1 standard. Flashing mode runtime is based on measurement of battery capacity change only.