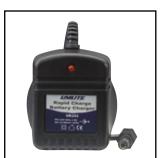

> 12/24v Vehicle Charger UK253

Mains Charger UK252

PS-RB2 Battery

Carry Strap

\* Flashing mode specifications cannot be measured by ANSI FL1 standard. Flashing mode runtime is based on measurement of battery capacity change only.