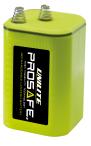

> 12/24v Vehicle Charger UK253

Mains Charger UK252

PS-RB2 Battery

Carry Strap

\* Flashing mode specifications cannot be measured by ANSI FL1 standard. Flashing mode runtime is based on measurement of battery capacity change only.