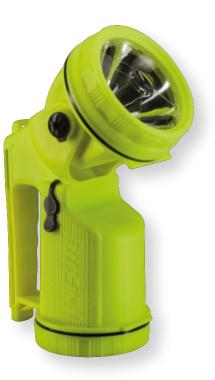

## **RECHARGEABLE LED LANTERN KIT**

BEAMAST

- 160 Lumen White CREE LED
- Rechargeable lantern kit
- Industrial copolymer
- EU & UK version available
- Beamaster lens
- Swivel head rotation 135°
- Carry strap, battery (PS-RB2) & wall bracket (Included)
- Impact Resistant to 1M
- Water Resistant
- BATTERY: 1×4.8v 2000 mAh NI-MH Rechargeable battery (Included)
- SIZE: 250mm x 110mm
- WEIGHT: 420g (With Battery)