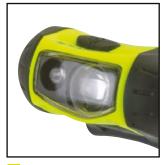

\* Flashing mode specifications cannot be measured by ANSI FL1 standard. Flashing mode runtime is based on measurement of battery capacity change only.

Scientific Optical Lens

Push Button Micro Switch

> 3M Reflective Strips