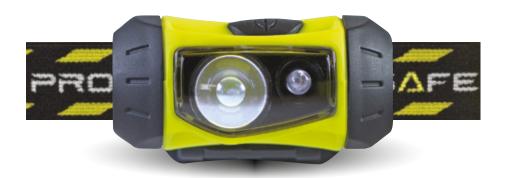

## **SPECIFICATION**

- 35 Lumen White Nichia LED
- Red emergnecy flash function
- 3M Reflective Strap for greater visibility
- Optical Lens technology
- 90° Rotational head
- Push button micro switch
- Rubberised Non-Slip headbands
- Impact Resistant to 1M
- Water Resistant
- BATTERY: 1×1.5v AA Duracell Alkaline (Included)
- SIZE: Headlight 31mm x 40mm x 61mm
- WEIGHT: 53g (With Battery)