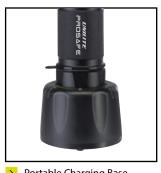

\* Flashing mode specifications cannot be measured by ANSI FL1 standard. Flashing mode runtime is based on measurement of battery capacity change only.

> Portable Charging Base

> Rear Input Charge Point