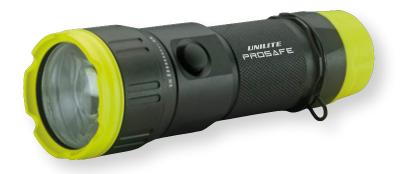

## **SPECIFICATION**

- 160 Lumen White CREE LED
- Flood to spot focus control
- Front mounted push button switch
- Interchangable UK & EU mains charger
- Smooth dimming function 100%-10%
- Defence strobe function
- SOS Flashing function
- Impact Resistant to 1M
- Water Resistant
- BATTERIES: 1×3.6v 1800 mAh NI-MH Rechargeable battery(Included)
- SIZE: 45mm x 142mm
- WEIGHT: 232g (With Battery)