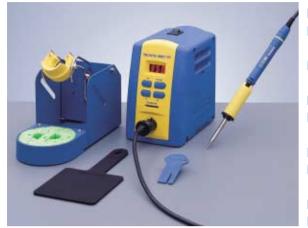

# HAKOFX-951 ESD SAFE

Excellent thermal recovery

- Suitable for various kinds of applications from touch up to heavy duty application.
- Informs you of errors via a warning buzzer or dis-
- "Control Card" can lock the temperature settings.
- Quick and easy offsetting of tip temperature by the digital offset function.
- Low temperature alarm function is provided.
- Sleep function prevents the tip from being oxidized and extends the tip life.
- Energy-saving automatic power shut-off function.
- Space-saving compact design
- Antibacterial color sleeve enables the tip replacement to be easier and more comfortable.

# Power-save Function (HAKKO FX-951)

The power-save function operates while being linked to the iron holder. After the iron is inserted into the iron holder, the sleep function\*1 activates for an arbitrarily-set time (0 to 29 min.) and the tip temperature will de-

### Performance comparison table

|                                |                             | FX-950       | FX-951                  |
|--------------------------------|-----------------------------|--------------|-------------------------|
| Analog/Digital type            |                             | Analog       | Digital                 |
| Thermal setting lock           |                             | Lock key     | Control card            |
| Power-save function            | Auto-power shutoff function | X            | 0                       |
|                                | Sleep function              | Fixed: 6min. | Arbitrary: 0 to 29 min. |
| Low temperature alarm function |                             | X            | 0                       |