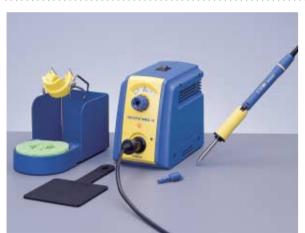

# FIAKOFX-950 ESD SAFE

- Excellent thermal recovery
- Suitable for various kinds of applications from touch up to heavy duty application.
- "Lock key" can lock the temperature settings.
- Offset function
- Space-saving compact design
- Informing of various errors by lamp.

### Performance comparison table

|                                |                             | FX-950       | FX-951                  |
|--------------------------------|-----------------------------|--------------|-------------------------|
| Analog/Digital type            |                             | Analog       | Digital                 |
| Thermal setting lock           |                             | Lock key     | Control card            |
| Power-save function            | Auto-power shutoff function | X            | 0                       |
|                                | Sleep function              | Fixed: 6min. | Arbitrary: 0 to 29 min. |
| Low temperature alarm function |                             | X            | 0                       |