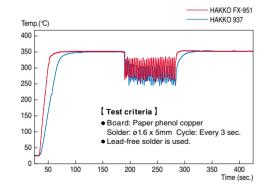

n.
- Informs you of errors via a warning buzzer or dis-
- "Control Card" can lock the temperature settings.
- Quick and easy offsetting of tip temperature by the digital offset function.
- Low temperature alarm function is provided.
- Sleep function prevents the tip from being oxidized and extends the tip life.
- Energy-saving automatic power shut-off function.
- Space-saving compact design
- Antibacterial color sleeve enables the tip replacement to be easier and more comfortable.

# FIAKOFX-950 ESD SAFE









- Excellent thermal recovery
- Suitable for various kinds of applications from touch up to heavy duty application.
- "Lock key" can lock the temperature settings.
- Offset function
- Space-saving compact design
- Informing of various errors by lamp.

# **Thermal Recovery Graph**



# Power-save Function (HAKKO FX-951)



The power-save function operates while being linked to the iron holder. After the iron is inserted into the iron holder, the sleep function\*1 activates for an arbitrarily-set time (0 to 29 min.) and the tip temperature will de-

crease to 200°C. After 30 minutes have elapsed, the automatic power shutoff function\*2 activates.

\*1 To use sleep function, it is necessary to set the desired time arbitrarily in

For using the sleep function with the FX-950, the FH200-01 or the FH 200-02 iron holder is required, which is sold as option. Then, the time before activating the sleep function is fixed by 6 minutes and cannot be

\*2 In order to use the automatic power shutoff function, it is necessary to

The FX-950 is not equipped with the automatic power