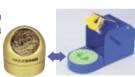

|
| Power cord1                                                                                            |
| Iron holder with cleaning sponge                                                                       |
| (No.FH101-02)1                                                                                         |
| Lock key1                                                                                              |
| Heat resistant pad ······1                                                                             |
| () ()                                                                                                  |

Iron Holder

The unit can be used with HAKKO 599B instead of a cleaning sponge.



# Tip Tray



For storage of tip \* Option
\* Tips are not included.

# No. B2756

# N<sub>2</sub> System



Combination sample with the N<sub>2</sub> system HAKKO FX-951, HAKKO FM-2026, HAKKO FX-780, HAKKO FX-791

\* For further details, refer to page 18-21.