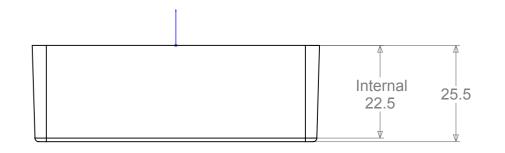

|                           | N. C. I      |          | 347 : 17    | D: :        | D: ·       | D: :       | ۱ ،       | D 10 4 D 1   |
|---------------------------|--------------|----------|-------------|-------------|------------|------------|-----------|--------------|
|                           | Manufacturer |          | Weight      | Dimension   | Dimension  | Dimension  | ,         | RoHS & Reach |
| Description               | Part No      | Material | (Kilograms) | Height (mm) | Width (mm) | Depth (mm) | of Origin | Compliant    |
| ABS IP54 Enclosure Clear  | 479-0140-0   | ABS      | 0.30        | 76          | 51         | 28         | GB        | YES          |
| ABS IP54 Enclosure Black  | 479-0140-1   | ABS      | 0.30        | 76          | 51         | 28         | GB        | YES          |
| ABS IP54 Enclosure Blue   | 479-0140-2   | ABS      | 0.30        | 76          | 51         | 28         | GB        | YES          |
| ABS IP54 Enclosure Brown  | 479-0140-3   | ABS      | 0.30        | 76          | 51         | 28         | GB        | YES          |
| ABS IP54 Enclosure Green  | 479-0140-4   | ABS      | 0.30        | 76          | 51         | 28         | GB        | YES          |
| ABS IP54 Enclosure Red    | 479-0140-5   | ABS      | 0.30        | 76          | 51         | 28         | GB        | YES          |
| ABS IP54 Enclosure White  | 479-0140-6   | ABS      | 0.30        | 76          | 51         | 28         | GB        | YES          |
| ABS IP54 Enclosure Yellow | 479-0140-7   | ABS      | 0.30        | 76          | 51         | 28         | GB        | YES          |
| ABS IP54 Enclosure Purple | 479-0140-8   | ABS      | 0.30        | 76          | 51         | 28         | GB        | YES          |
| ABS IP54 Enclosure Grey   | 479-0140-9   | ABS      | 0.30        | 76          | 51         | 28         | GB        | YES          |
| ABS IP54 Enclosure Orange | 479-0140-10  | ABS      | 0.30        | 76          | 51         | 28         | GB        | YES          |
| ABS IP54 Enclosure Cream  | 479-0140-11  | ABS      | 0.30        | 76          | 51         | 28         | GB        | YES          |