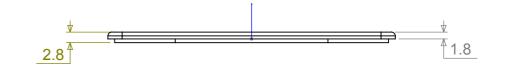

|                           | N. C. I      |          | 347 : 17    | D: :        | D: ·       | D: :       | ۱ ،       | D 10 4 D 1   |
|---------------------------|--------------|----------|-------------|-------------|------------|------------|-----------|--------------|
|                           | Manufacturer |          | Weight      | Dimension   | Dimension  | Dimension  | ,         | RoHS & Reach |
| Description               | Part No      | Material | (Kilograms) | Height (mm) | Width (mm) | Depth (mm) | of Origin | Compliant    |
| ABS IP54 Enclosure Clear  | 479-0140-0   | ABS      | 0.30        | 76          | 51         | 28         | GB        | YES          |
| ABS IP54 Enclosure Black  | 479-0140-1   | ABS      | 0.30        | 76          | 51         | 28         | GB        | YES          |
| ABS IP54 Enclosure Blue   | 479-0140-2   | ABS      | 0.30        | 76          | 51         | 28         | GB        | YES          |
| ABS IP54 Enclosure Brown  | 479-0140-3   | ABS      | 0.30        | 76          | 51         | 28         | GB        | YES          |
| ABS IP54 Enclosure Green  | 479-0140-4   | ABS      | 0.30        | 76          | 51         | 28         | GB        | YES          |
| ABS IP54 Enclosure Red    | 479-0140-5   | ABS      | 0.30        | 76          | 51         | 28         | GB        | YES          |
| ABS IP54 Enclosure White  | 479-0140-6   | ABS      | 0.30        | 76          | 51         | 28         | GB        | YES          |
| ABS IP54 Enclosure Yellow | 479-0140-7   | ABS      | 0.30        | 76          | 51         | 28         | GB        | YES          |
| ABS IP54 Enclosure Purple | 479-0140-8   | ABS      | 0.30        | 76          | 51         | 28         | GB        | YES          |
| ABS IP54 Enclosure Grey   | 479-0140-9   | ABS      | 0.30        | 76          | 51         | 28         | GB        | YES          |
| ABS IP54 Enclosure Orange | 479-0140-10  | ABS      | 0.30        | 76          | 51         | 28         | GB        | YES          |
| ABS IP54 Enclosure Cream  | 479-0140-11  | ABS      | 0.30        | 76          | 51         | 28         | GB        | YES          |