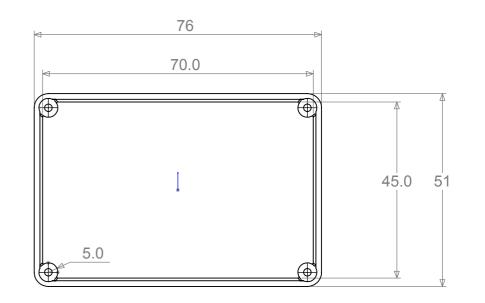

|                           | N. C. I      |          | 347 : 17    | D: :        | D: ·       | D: :       | ۱ ،       | D 10 4 D 1   |
|---------------------------|--------------|----------|-------------|-------------|------------|------------|-----------|--------------|
|                           | Manufacturer |          | Weight      | Dimension   | Dimension  | Dimension  | ,         | RoHS & Reach |
| Description               | Part No      | Material | (Kilograms) | Height (mm) | Width (mm) | Depth (mm) | of Origin | Compliant    |
| ABS IP54 Enclosure Clear  | 479-0140-0   | ABS      | 0.30        | 76          | 51         | 28         | GB        | YES          |
| ABS IP54 Enclosure Black  | 479-0140-1   | ABS      | 0.30        | 76          | 51         | 28         | GB        | YES          |
| ABS IP54 Enclosure Blue   | 479-0140-2   | ABS      | 0.30        | 76          | 51         | 28         | GB        | YES          |
| ABS IP54 Enclosure Brown  | 479-0140-3   | ABS      | 0.30        | 76          | 51         | 28         | GB        | YES          |
| ABS IP54 Enclosure Green  | 479-0140-4   | ABS      | 0.30        | 76          | 51         | 28         | GB        | YES          |
| ABS IP54 Enclosure Red    | 479-0140-5   | ABS      | 0.30        | 76          | 51         | 28         | GB        | YES          |
| ABS IP54 Enclosure White  | 479-0140-6   | ABS      | 0.30        | 76          | 51         | 28         | GB        | YES          |
| ABS IP54 Enclosure Yellow | 479-0140-7   | ABS      | 0.30        | 76          | 51         | 28         | GB        | YES          |
| ABS IP54 Enclosure Purple | 479-0140-8   | ABS      | 0.30        | 76          | 51         | 28         | GB        | YES          |
| ABS IP54 Enclosure Grey   | 479-0140-9   | ABS      | 0.30        | 76          | 51         | 28         | GB        | YES          |
| ABS IP54 Enclosure Orange | 479-0140-10  | ABS      | 0.30        | 76          | 51         | 28         | GB        | YES          |
| ABS IP54 Enclosure Cream  | 479-0140-11  | ABS      | 0.30        | 76          | 51         | 28         | GB        | YES          |