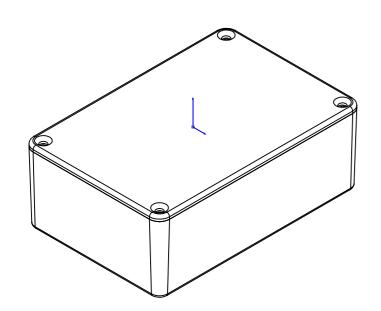

## **OPTIONAL EXTRAS**

Stick on feet 12mm round x 4mm deep part no - FIX173 Also available in anti static

Α3

**ABS Enclosure** ±0.5mm ±0.1mm ±0.03mm 02 479-0140 Specification SCALE:1:1 SHEET 1 OF 1