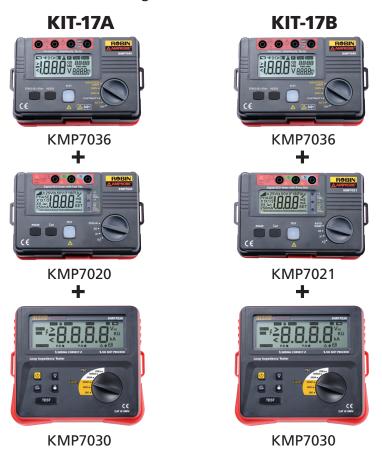

# 17<sup>th</sup> Edition Test Kits Select one of the KMP range of Robin-Amprobe 17<sup>th</sup> Edition Test Kits.

Each test kit is supplied in a highly durable purpose-made soft carrying case for protection and contains an insulation-continuity tester, loop impedance tester, RCD tester and all necessary test leads and accessories for testing at final circuits or at distribution boards.

KMP7036 Insulation-Continuity Tester KMP7020 Digital RCD Tester with Fast Trip KMP7021 Digital RCD Tester with Ramp Test KMP7030 Loop Impedance Tester