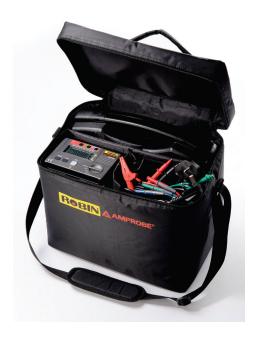

# 17<sup>th</sup> Edition Test Kits Select one of the KMP range of Robin-Amprobe 17<sup>th</sup> Edition Test Kits.

Each test kit is supplied in a highly durable purpose-made soft carrying case for protection and contains an insulation-continuity tester, loop impedance tester, RCD tester and all necessary test leads and accessories for testing at final circuits or at distribution boards.

# 17<sup>th</sup> Edition Test Kits - KIT-17A / KIT-17B

**Data Sheet** 

**KP1700** Soft Carrying Bag

When using instruments in less demanding environments, a complete kit can be housed in a Robin-Amprobe **KP1700** soft, durable carrying bag.