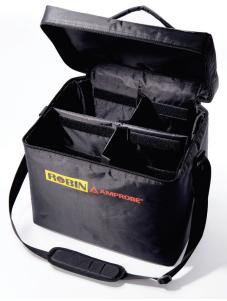

# 17<sup>th</sup> Edition Test Kits - KIT-17A / KIT-17B

**Data Sheet** 

**KP1700** Soft Carrying Bag

When using instruments in less demanding environments, a complete kit can be housed in a Robin-Amprobe **KP1700** soft, durable carrying bag.

This carrying bag is available separately if you already possess individual Robin-Amprobe 17<sup>th</sup> Edition test instruments or are building up a kit over a period of time.