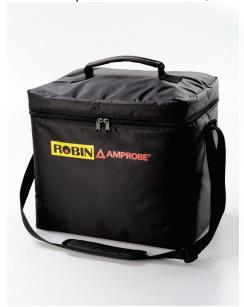

# 17<sup>th</sup> Edition Test Kits - KIT-17A / KIT-17B

**Data Sheet** 

**KP1700** Soft Carrying Bag

When using instruments in less demanding environments, a complete kit can be housed in a Robin-Amprobe **KP1700** soft, durable carrying bag.

This carrying bag is available separately if you already possess individual Robin-Amprobe 17<sup>th</sup> Edition test instruments or are building up a kit over a period of time.