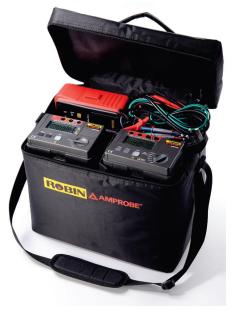

# 17<sup>th</sup> Edition Test Kits Select one of the KMP range of Robin-Amprobe 17<sup>th</sup> Edition Test Kits.

Each test kit is supplied in a highly durable purpose-made soft carrying case for protection and contains an insulation-continuity tester, loop impedance tester, RCD tester and all necessary test leads and accessories for testing at final circuits or at distribution boards.

KMP7036 Insulation-Continuity Tester KMP7020 Digital RCD Tester with Fast Trip KMP7021 Digital RCD Tester with Ramp Test KMP7030 Loop Impedance Tester