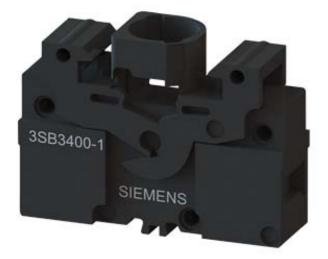

## 3SB3400-1A

ACTUATOR-/INDICATOR COMPONENT LAMP HOLDER BA 9S WITHOUT LAMP SCREW TERMINAL RATED VOLTAGE ACC.TO LAMP

| Contact block/ lampholder:                                                                       |    |                      |  |
|--------------------------------------------------------------------------------------------------|----|----------------------|--|
| Product designation                                                                              |    | lampholder           |  |
| Number of NC contacts / for auxiliary contacts                                                   |    | 0                    |  |
| Number of NO contacts / for auxiliary contacts                                                   |    | 0                    |  |
| Number of changeover contacts / for auxiliary contacts                                           |    | 0                    |  |
| Product function / positive opening                                                              |    | No                   |  |
| Number of lampholders                                                                            |    | 1                    |  |
| Execution of the mounting                                                                        |    | BA 9s                |  |
| Design of the electrical connection                                                              |    | screw-type terminals |  |
| General technical details:                                                                       |    |                      |  |
| Degree of pollution                                                                              |    | class 3              |  |
| Type of voltage / of the operating voltage                                                       |    | AC/DC                |  |
| Item designation                                                                                 |    |                      |  |
| according to DIN EN 61346-2                                                                      |    | Ρ                    |  |
| <ul> <li>according to DIN 40719 extendable after IEC 204-2 / according<br/>to IEC 750</li> </ul> |    | н                    |  |
| Ambient temperature                                                                              |    |                      |  |
| during operating                                                                                 | °C | -25 +60              |  |
| during storage                                                                                   | °C | -25 +80              |  |
| protection type IP                                                                               |    |                      |  |