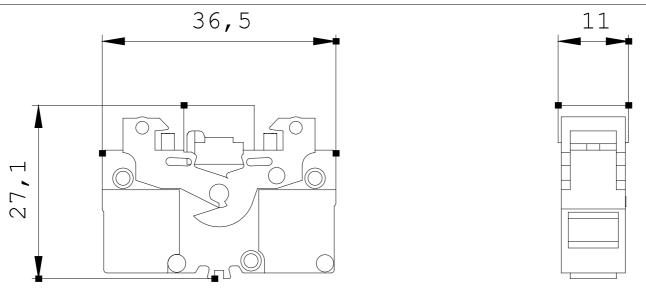

## 3SB3400-1A

ACTUATOR-/INDICATOR COMPONENT LAMP HOLDER BA 9S WITHOUT LAMP SCREW TERMINAL RATED VOLTAGE ACC.TO LAMP

| Contact block/ lampholder:                                                                       |    |                      |  |
|--------------------------------------------------------------------------------------------------|----|----------------------|--|
| Product designation                                                                              |    | lampholder           |  |
| Number of NC contacts / for auxiliary contacts                                                   |    | 0                    |  |
| Number of NO contacts / for auxiliary contacts                                                   |    | 0                    |  |
| Number of changeover contacts / for auxiliary contacts                                           |    | 0                    |  |
| Product function / positive opening                                                              |    | No                   |  |
| Number of lampholders                                                                            |    | 1                    |  |
| Execution of the mounting                                                                        |    | BA 9s                |  |
| Design of the electrical connection                                                              |    | screw-type terminals |  |
| General technical details:                                                                       |    |                      |  |
| Degree of pollution                                                                              |    | class 3              |  |
| Type of voltage / of the operating voltage                                                       |    | AC/DC                |  |
| Item designation                                                                                 |    |                      |  |
| according to DIN EN 61346-2                                                                      |    | Ρ                    |  |
| <ul> <li>according to DIN 40719 extendable after IEC 204-2 / according<br/>to IEC 750</li> </ul> |    | н                    |  |
| Ambient temperature                                                                              |    |                      |  |
| during operating                                                                                 | °C | -25 +60              |  |
| during storage                                                                                   | °C | -25 +80              |  |
| protection type IP                                                                               |    |                      |  |