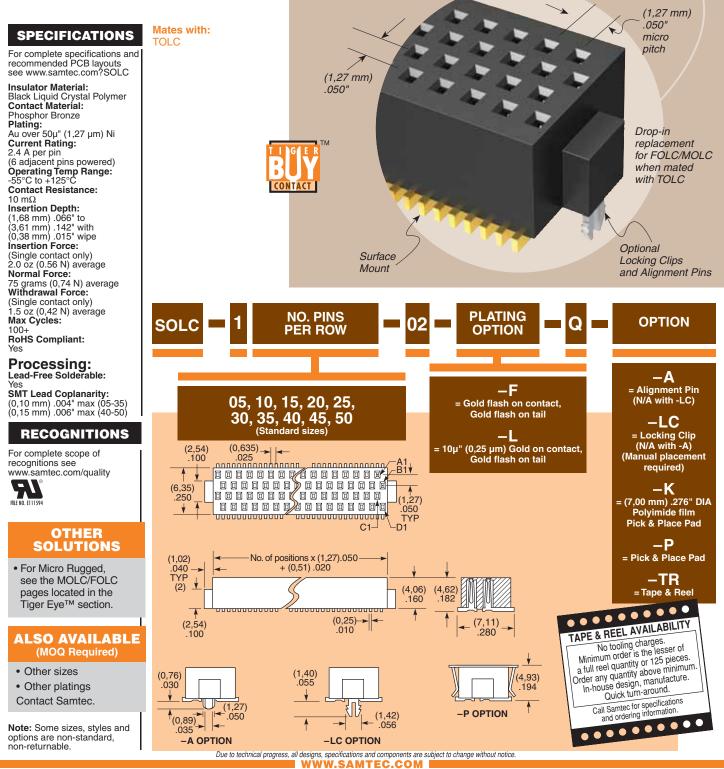

SOLC SERIES

(1,27 mm) .050"

## **QUAD ROW SMT SOCKET**



 SAMTEC USA • Tel: +1-800-SAMTEC-9 or +1-812-944-6733
 SAMTEC NORTHERN CALIFORNIA • Tel: +1-406-395-5900
 SAMTEC SOUTHERN CALIFORNIA • Tel: +1-800-266-8329

 SAMTEC SOUTH AMERICA • Tel: +55 31 3786 3227
 SAMTEC UNITED KINGDOM • Tel: +44 01236 739292
 SAMTEC GERMANY • Tel: +49 (0) 89 / 89460-0

 SAMTEC FORMACE • Tel: +33 16 0.95 06 60
 SAMTEC TEL: +1-30 0.95 8090337
 SAMTEC NORDIC/BALTIC • Tel: +48 6 4477280
 SAMTEC BENELUX • Tel: +44 01236 739292

 SAMTEC ISRAEL - Tel: +972 3752600
 SAMTEC TIOLIA • Tel: 12
 SAMTEC CARAN • Tel: +81 45 475 1385

 SAMTEC SHANGHAI • Tel: +86 21 6083 3766
 SAMTEC SHAPCON • Tel: +86 755 83776780
 SAMTEC TAWAN • Tel: +86 22735 6109
 SAMTEC KORGA • Tel: +82 31 717 5685