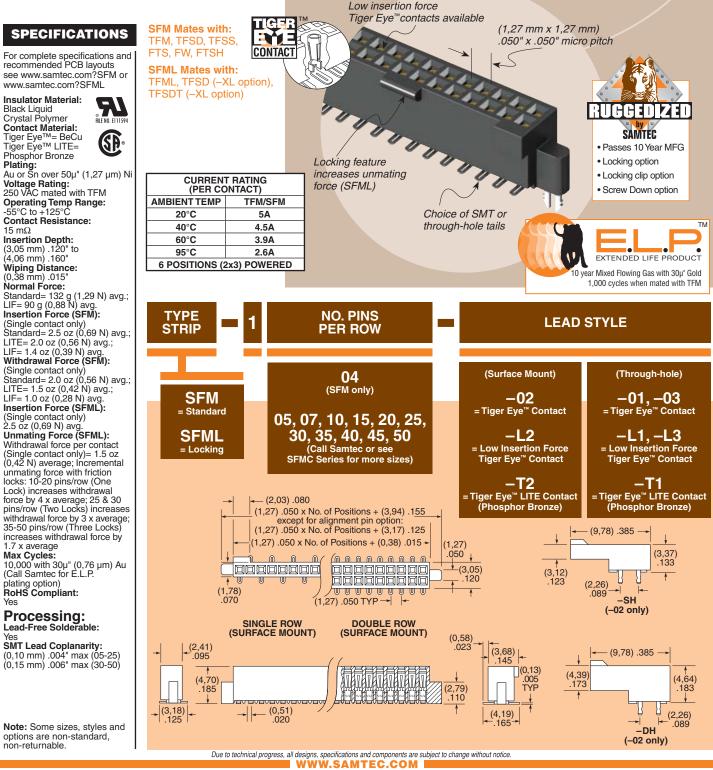

SFML-115-T2-L-D-LC

(1,27 mm) .050" SFM, SFML SERIES

## SMT & THROUGH-HOLE TIGER EYE" SOCKET



 SAMTEC USA • Tel: 1:800-SAMTEC-9 or 812-944-6733
 SAMTEC NORTHERN CALIFORNIA • Tel: 408-395-5900
 SAMTEC SOUTHERN CALIFORNIA • Tel: 1:800-726-8329

 SAMTEC AMERICA LATINA COMERCIO EXTERIOR LTDA • Tel: (+55 31) 3786 3227
 SAMTEC UNITED KINGDOM • Tel: 44 01236 739292
 SAMTEC GERMANY • Tel: +49 (0) 89 / 89460-0

 SAMTEC FRANCE • Tel: 30 10 09 50 660
 SAMTEC ITALY • Tel: 30 039 6890337
 SAMTEC NORDIC/BALTIC• • Tel: +46-644772800
 SAMTEC DENELUX • Tel: 44 01236 739292

 SAMTEC FRANCE • Tel: 30 10 09 50 660
 SAMTEC ITALY • Tel: 30 039 6890337
 SAMTEC NORDIC/BALTIC• • Tel: +46-644772800
 SAMTEC DENELUX • Tel: 44 01236 739292

 SAMTEC FRANCE • Tel: 30 10 09 50 660
 SAMTEC ITALY • Tel: 30 039 6890337
 SAMTEC NORDIC/BALTIC• • Tel: +46-644772800
 SAMTEC DIALN • Tel: 40 0286 739292

 SAMTEC FRANCE