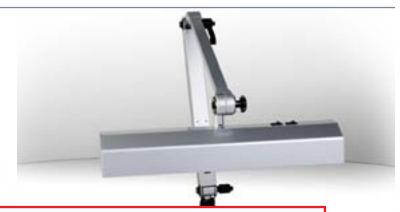

## Magna Deluxe XL 3 Tube Lamp

## Features:

- 45W fluorescent lamp (3 tubes, 15 Watts each) for demanding visual tasks
- Switches allow you to turn on one, two, or three lamps to suit your needs
- Spring balanced 35" arm allows rapid positioning of the light and will stay in position needed for your application
- All metal construction with baked on enamel finish

Description

- Built-in electronic ballast
- C-clamp included for mounting to tables up to 2" thick
- 3-cord plug

26516-D3T Magna Deluxe XL 3 Tube Fluorescent Lamp