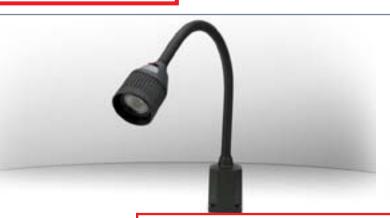

## Sirus Flex Arm Task Light

Excellent for all types of applications requiring high intensity illumination, such as manufacturing, assembly, and inspection. Flex arm for infinite adjustments. Lamp Head can be moved in up and down direction. 20 Watt Halogen bulb included. Arm size of 520mm (20.5") Can accept up to 50 watt bulb. C-Clamp is included. Optional Magnetic Base also available. Industrial Grade Quality.

| Part #<br>26525 | Description Sirus Flex Arm Task Light |  |
|-----------------|---------------------------------------|--|
| 26520-MB        | Sirus Magnetic Base                   |  |

Task & Mag. Lamps Page 106