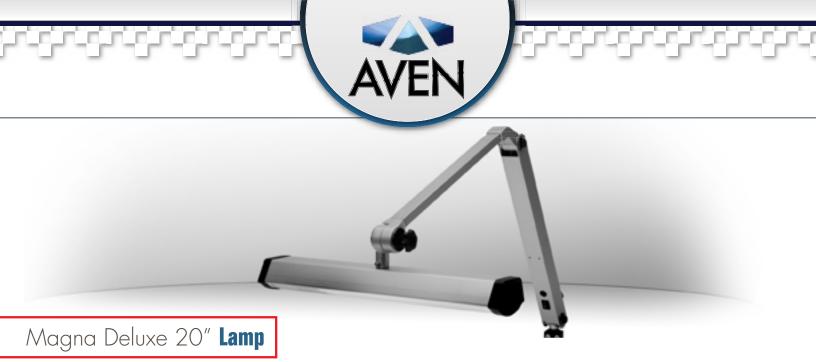

A whole new class of elegant looking fluorescent light from Aven designed to give you crisp, flicker-free lighting, and a maximum uniformity together with a larger lighting area. The 20" lighting head is totally enclosed and features a 55 watt fluorescent bulb. Features a built-in electronic ballast for increased lumen.

The heavy duty industrial grade adjustable arm with tempered steel springs and tension control knobs allows you to easily position the lamp where you want it. The head swivels 310° and tilts 210° for maximum adjustment. Comes with a mounting clamp and a 5ft power cord. Operates 115 VAC. 1 year warranty (excludes bulb).

| MAGNA DELUXE 20" FLUORESCENT LAMP |                                   |                        |  |
|-----------------------------------|-----------------------------------|------------------------|--|
| LIGHTING HEAD                     |                                   | 20in                   |  |
| POWER CORD                        |                                   | 5ft                    |  |
| OPERATING VOLTAGE                 |                                   | 115 VAC                |  |
| WARRANTY                          |                                   | 1 Year (excludes bulb) |  |
| Part #                            | Description                       |                        |  |
| 26516-D155                        | Magna Deluxe 20″ Fluorescent Lamp |                        |  |