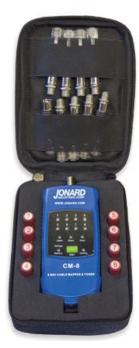

## Cable Mapper & Toner for Coax and LAN Kit - CM-17

Find & identify multiple coax and lan cables in main cable boxes For use on cables for CATV, network cables, Satellite Installations, audio video Equipment, CCTV and security & alarm installations. This is an 8 Way Coaxial & Lan Cable Mapper & Toner Kit.

## Kit contains:

- Cable Mapper & Toner
- Eight numbered & color coded cable identifiers. #1
  White, #2 Red,#3 Black, #4 Blue, #5 Green, #6
  Yellow, #7 Purple & #8 Brown. (Numbered & color coded)
- 9 RJ45 adapters, 8 with F81 barrel/in-line connectors, 1 for use with the cable mapper
- Cordura Case
- Instruction Sheet