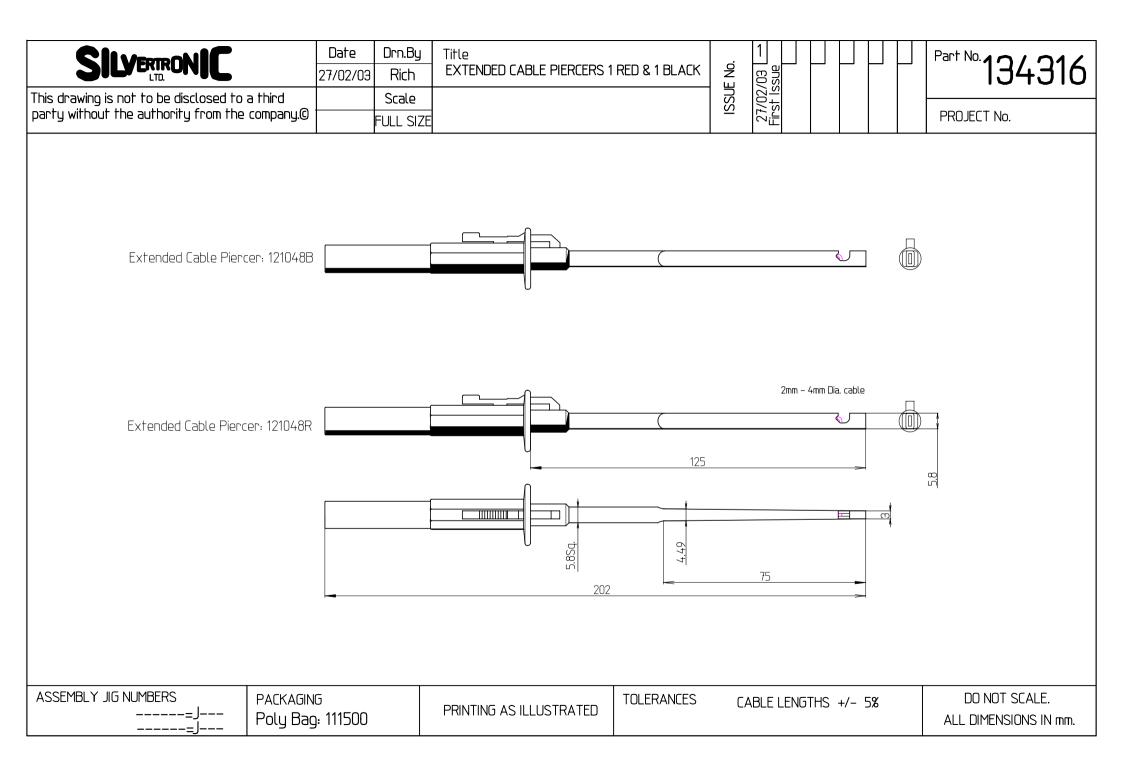

| PRODUCT TYPE / DESCRIPTION |         |      |        | Pair Of Long Reach Cable Piercer |         |  |
|----------------------------|---------|------|--------|----------------------------------|---------|--|
| PART No.                   |         |      | 134316 |                                  |         |  |
| IEC1010 RATING             | VOLTAGE | 1000 | Volts  | INSULATION CATEGORY              | III (3) |  |

| INCLUDES FOLLOWING ASSEMBLIES /<br>COMPONENTS SUBJECT TO INDIVIDUAL TEST. | DESCRIPTION              | PART No. |
|---------------------------------------------------------------------------|--------------------------|----------|
|                                                                           | Long Reach Cable Piercer | 121048   |
|                                                                           |                          |          |
|                                                                           |                          |          |
|                                                                           |                          |          |
|                                                                           |                          |          |
|                                                                           |                          |          |
|                                                                           |                          |          |