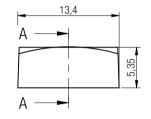

|   |     |      | GENERAL TOLERANCE<br>.x = +/- 0,2<br>.xx = +/- 0,15 |    |         | Basic material |           |                                             |
|---|-----|------|-----------------------------------------------------|----|---------|----------------|-----------|---------------------------------------------|
| , |     |      |                                                     |    |         | Date           | Name      | DESCRIPTION                                 |
|   |     |      |                                                     |    | Drawn   | 12-10-15       | Jelisarow | SwCaps                                      |
|   |     |      |                                                     |    | Checked |                |           | Caps 12x12mm illuminated tact switch WS-TLT |
|   |     |      |                                                     |    |         |                | <u> </u>  |                                             |
|   |     |      |                                                     |    |         |                |           | Scale 2:1 Position SIZE                     |
|   |     |      |                                                     |    |         | WÜRTH ELEK     |           | Drawing No. 714401xxx A4                    |
|   | REV | FILE | DATE                                                | BY | EDV NO  | 714401xxx.dft  |           | System: Solid Edge ST4                      |