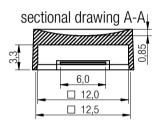

|   |     |      | GENERAL TOLERANCE<br>.x = +/- 0,2<br>.xx = +/- 0,15 |    |         | Basic material |           |                                             |
|---|-----|------|-----------------------------------------------------|----|---------|----------------|-----------|---------------------------------------------|
| , |     |      |                                                     |    |         | Date           | Name      | DESCRIPTION                                 |
|   |     |      |                                                     |    | Drawn   | 12-10-15       | Jelisarow | SwCaps                                      |
|   |     |      |                                                     |    | Checked |                |           | Caps 12x12mm illuminated tact switch WS-TLT |
|   |     |      |                                                     |    |         |                | <u> </u>  |                                             |
|   |     |      |                                                     |    |         |                |           | Scale 2:1 Position SIZE                     |
|   |     |      |                                                     |    |         | WÜRTH ELEK     |           | Drawing No. 714401xxx A4                    |
|   | REV | FILE | DATE                                                | BY | EDV NO  | 714401xxx.dft  |           | System: Solid Edge ST4                      |