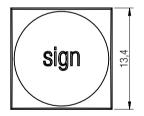

TECHNICAL CHARACTERISTICS

<u>MATERIAL</u> >Basic: PC UL HB

<u>MOUNTING INSTRUCTION</u> >For reflow soldering only to be fitted after the soldering process

PACKAGING INFORMATION

>Tray

|             | P/N          | Laser carving sign | Base color  |
|-------------|--------------|--------------------|-------------|
|             | 714 401 001  | <u>ل</u>           | black       |
|             | 714 401 002  | <b>A</b>           | black       |
|             | 714 401 003  | ₩                  | black       |
| Scale - 2:1 | 714 409 0100 | no                 | transparent |