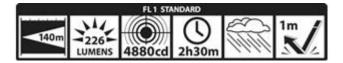

#### Specifications:

Length: 6.607" (167.8 mm) Barrel Diameter: .709" (18 mm) Head Diameter: 1" (25.4 mm) Weight with batteries: 4.15 oz. (117.75 g)

\* Per ANSI/NEMA FL-1 Standard.